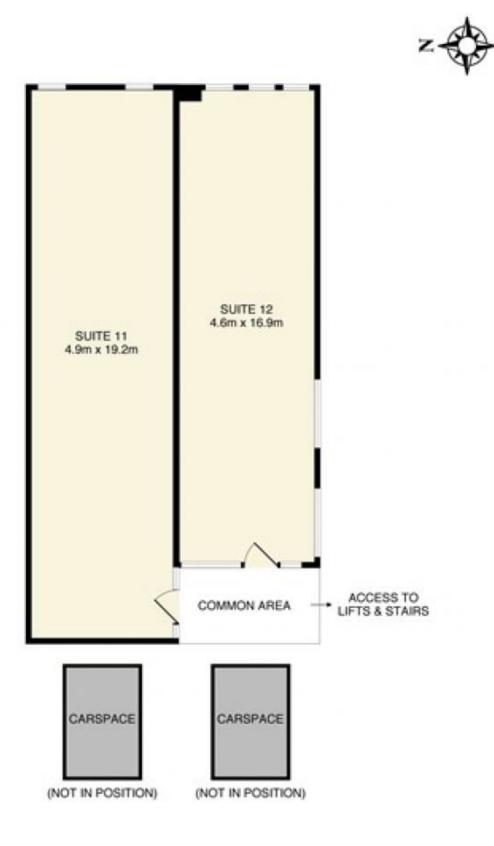

## SUITE 11 & 12, 599 - 605 SYDNEY ROAD BRUNSWICK

Whilst every attempt has been made to ensure the accuracy of the floor plan contained here, measurements of doors, windows, rooms and any other items are approximate and no responsibility is taken for any error, omission, or mis-statement. This plan is for illustrative purposes only and should be used as such by any prospective purchaser. The services, systems and appliances shown have not been tested and no guarantee as to their operability or efficiency can be given.