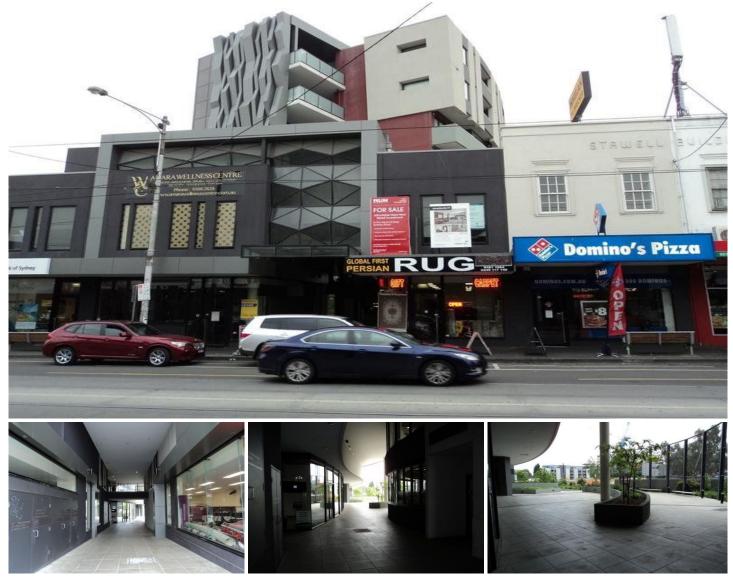

## 12/597 - 605 SYDNEY ROAD BRUNSWICK VIC

BRAND NEW FIRST FLOOR OFFICE SUITE IN BLUE CHIP SYDNEY ROAD LOCATION. SURROUNDED

BY GOOD QUALITY BRAND NAME RETAIL/COMMERCIAL TENANCY.

APPROX 80 SQM AND FEATURES INCLUDE ONSITE SECURITY PARKING, LIFT ACCESS, HEATING AND COOLING, SECURITY WITH BONUS EXTERNAL GARDEN AREAS.

LEASE TERMS NEGOTIABLE - TO BE LEASED SEPARATELY OR WITH SUITE 11.

Building Size : 80 sqm

View :

: https://www.hollandprice.com.au/lease/v ic/north/brunswick/commercial/offices/16 33424

Luciano Deodato 9384 0022