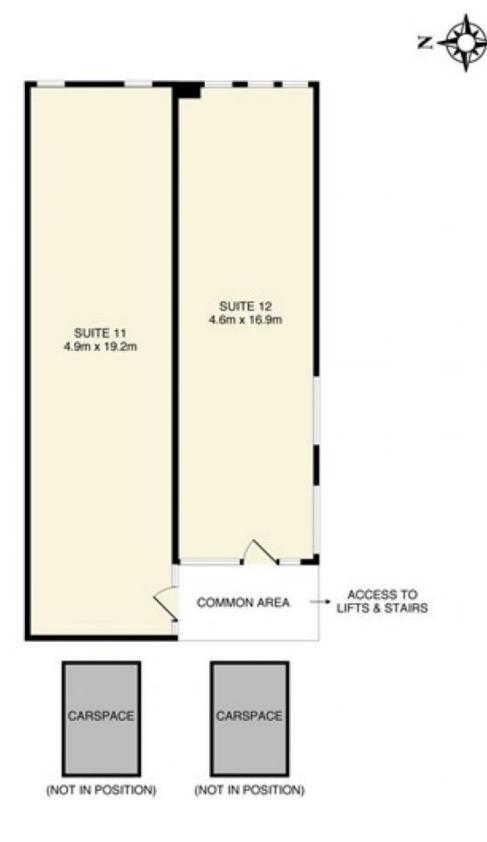

## SUITE 11 & 12, 599 - 605 SYDNEY ROAD BRUNSWICK

Whilst every attempt has been made to ensure the accuracy of the floor plan contained here, measurements of doors, windows, rooms and any other items are approximate and no responsibility is taken for any error, omission, or mis-statement. This plan is for illustrative purposes only and should be used as such by any prospective purchaser. The services, systems and appliances shown have not been tested and no guarantee as to their operability or efficiency can be given.