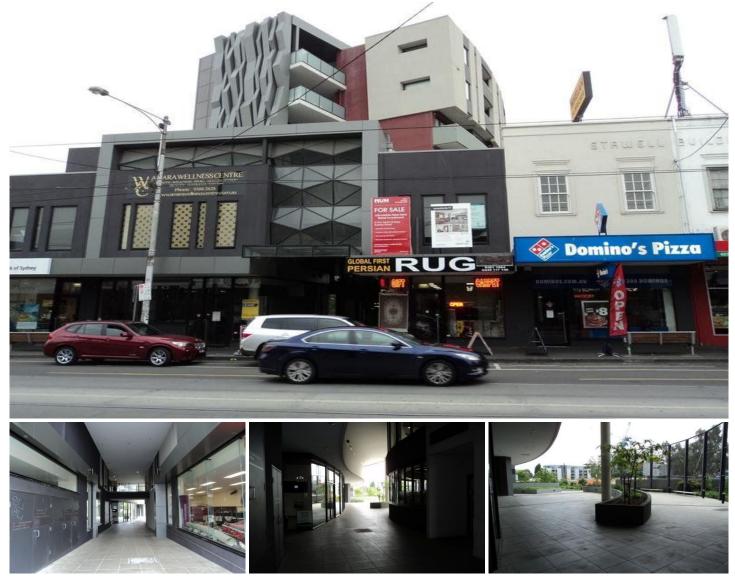

## 11/597 - 605 SYDNEY ROAD BRUNSWICK VIC

Brand new first floor office suite in blue chip Sydney Road location.

surrounded by good quality brand name retail/commercial tenancy.

Approximately 100 sqm and features include onsite secure parking, lift access, heating and cooling, security with bonus external garden areas.

Lease terms negotiable - to be leased separately or with Suite 12.

## Building Size : 100 sqm

View

: https://www.hollandprice.com.au/lease/v ic/north/brunswick/commercial/offices/16 33425

Luciano Deodato 9384 0022