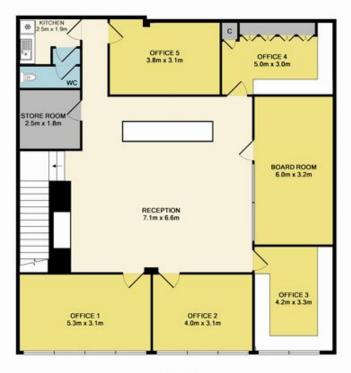

## Building Size : 176 sqm View : https://ww

 ze : 176 sqm
https://www.hollandprice.com.au/lease/v ic/north/brunswick/commercial/offices/16 33427

Luciano Deodato 9384 0022

1ST FLOOR

## NO.4/35 HOPE STREET BRUNSWICK

NO.435 HOPE 51 HEET BRUNSWICK Whist every attempt has been made to ensure the accuracy of the floor plan contained here, measurements of doors, windows, rooms and any other items are approximate and no responsibility is taken for any error, omission, or mis-statement. This plan is for illustrative purposes only and should be used as such by any prospective purchaser. The services, systems and applicances shown have not been tested and no guarantee as to their operability or efficiency can be given