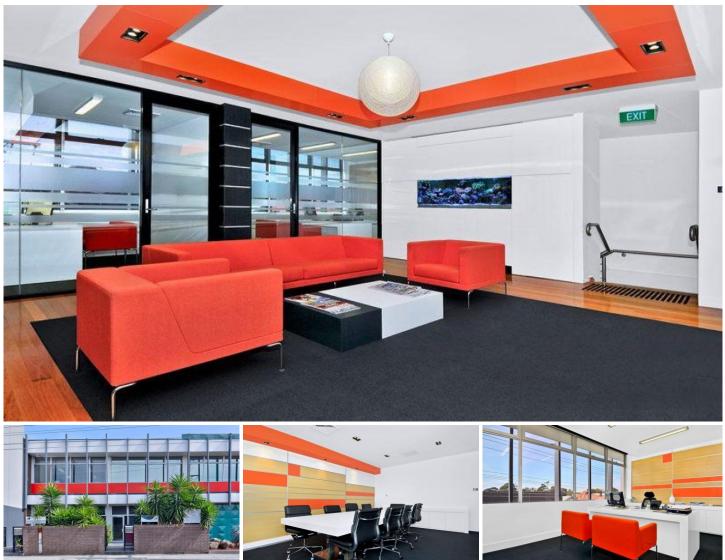

## 4/35 Hope Street (Ground Floor) BRUNSWICK VIC

- Completely fitted out and ready to go!
- With good main road exposure and onsite parking.
- 176 sqm of space.
- Lease terms negotiable and inspections via appointment.

## Building Size : 176 sqm View : https://ww

 ze : 176 sqm
https://www.hollandprice.com.au/lease/v ic/north/brunswick/commercial/offices/16 33427

Luciano Deodato 9384 0022

1ST FLOOR