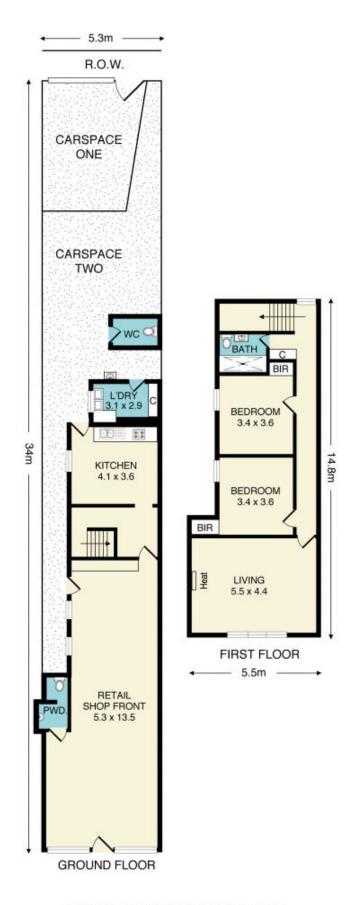

## 40 Sydney Road COBURG VIC

Shop and dwelling located close to Moreland road junction with retail space of approx 70/80 sqms

Features include separate amenities, large kitchen staff area, spacious separate lounge, two bedrooms, bathroom, 3 toilets, external laundry.

Excellent right of way vehicle access with off street parking for 2/3 vehicles.

Lease terms negotiable, Inspections available daily.

Price : \$ 3,834 Building Size : 150 sqm Land Size : 190 sqm

View

: https://www.hollandprice.com.au/lease/vic/north/coburg/commercial/retail/16334

## 40 SYDNEY ROAD COBURG

Whilst every attempt has been made to ensure the accuracy of the floor plan contained here, measurements of doors, windows, rooms and any other items are approximate and no responsibility is taken for any error, omission, or mis-statement. This plan is for illustrative purposes only and should be used as such by any prospective purchaser. The services, systems and appliances shown have not been tested and no guarantee as to their operability or efficiency can be given.