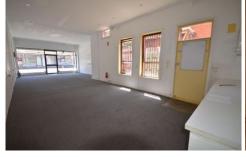

## 40 Sydney Road COBURG VIC

Shop and dwelling located close to Moreland road junction with retail space of approx 70/80 sqms

Features include separate amenities, large kitchen staff area, spacious separate lounge, two bedrooms, bathroom, 3 toilets, external laundry.

Excellent right of way vehicle access with off street parking for 2/3 vehicles.

Lease terms negotiable, Inspections available daily.

Price : \$ 3,834 Building Size : 150 sqm Land Size : 190 sqm

View

: https://www.hollandprice.com.au/lease/vic/north/coburg/commercial/retail/16334