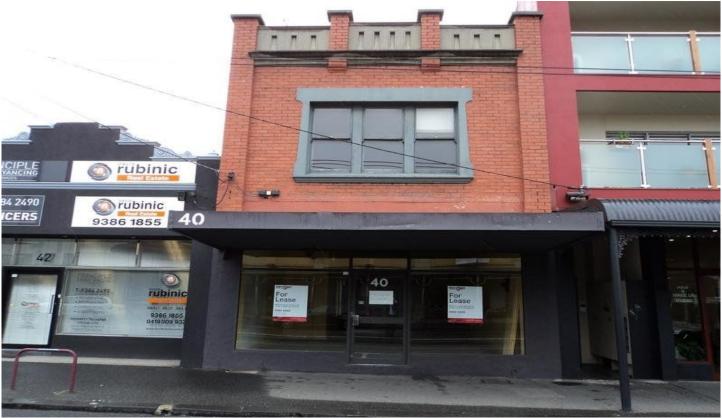

## 40 Sydney Road COBURG VIC

Shop and dwelling located close to Moreland road junction with retail space of approx 70/80 sqms

Features include separate amenities, large kitchen staff area, spacious separate lounge, two bedrooms, bathroom, 3 toilets, external laundry.

Excellent right of way vehicle access with off street parking for 2/3 vehicles.

Lease terms negotiable, Inspections available daily.

Price : \$ 3,834 Building Size : 150 sqm Land Size : 190 sqm

View

: https://www.hollandprice.com.au/lease/vic/north/coburg/commercial/retail/16334

42

Luciano Deodato 9384 0022