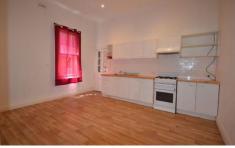

## 40 Sydney Road COBURG VIC

Shop and dwelling located close to Moreland road junction with retail space of approx 70/80 sqms

Features include separate amenities, large kitchen staff area, spacious separate lounge, two bedrooms, bathroom, 3 toilets, external laundry.

Excellent right of way vehicle access with off street parking for 2/3 vehicles.

Lease terms negotiable, Inspections available daily.

Price : \$ 3,834 Building Size : 150 sqm Land Size : 190 sqm

View

: https://www.hollandprice.com.au/lease/vic/north/coburg/commercial/retail/16334