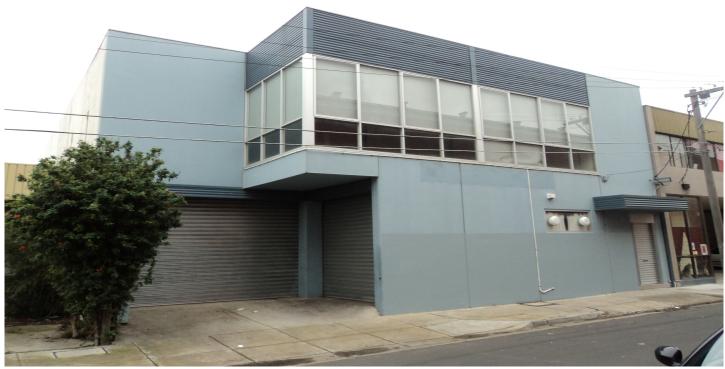

## **Ground Floor /8 -10 LOBB STREET BRUNSWICK VIC**

Available soon, ground floor only

Secure open plan warehouse of approx 300 sqms with male & female amenities, kitchenette, dual roller door entry an Ideal tradesman office/warehouse

( At \$675 per week plus fixed outgoings of \$5k)

All within walking distance to Sydney road percent and adjacent to large public car park

## 1 👄

: \$ 2,925 Building Size: 300 sqm **Land Size** : 310 sqm

View

: https://www.hollandprice.com.au/lease/v ic/north/brunswick/commercial/warehous

e/1665244

**Brunswick Office** 03 9384 0022