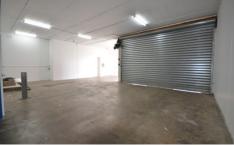

## **Ground Floor /8 -10 LOBB STREET BRUNSWICK VIC**

Available soon, ground floor only

Secure open plan warehouse of approx 300 sqms with male & female amenities, kitchenette, dual roller door entry an Ideal tradesman office/warehouse