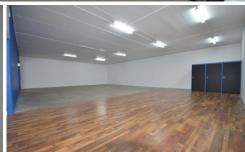

## **Ground Floor /8 -10 LOBB STREET BRUNSWICK VIC**

Available soon, ground floor only

Secure open plan warehouse of approx 300 sqms with male & female amenities, kitchenette, dual roller door entry an Ideal tradesman office/warehouse