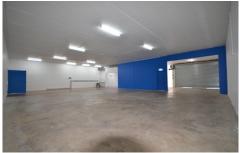

## **Ground Floor /8 -10 LOBB STREET BRUNSWICK VIC**

Available soon, ground floor only

Secure open plan warehouse of approx 300 sqms with male & female amenities, kitchenette, dual roller door entry an Ideal tradesman office/warehouse