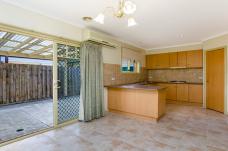

## 14 LILLIAN STREET PASCOE VALE VIC

Sparkling throughout, this residence offers space, comfort and security. From its open plant design to its lush landscaped gardens, this home was built for a complete lifestyle with not a thing to do. Features include entry hall to north facing living/dining/kitchen areas, 3 good sized bedrooms, spacious central bathroom, large separate laundry, heating/cooling, security, private yard, remote roll-a-door access to garage with direct internal access into property. In a quiet location nestled between shops, schools, parklands and public transport.