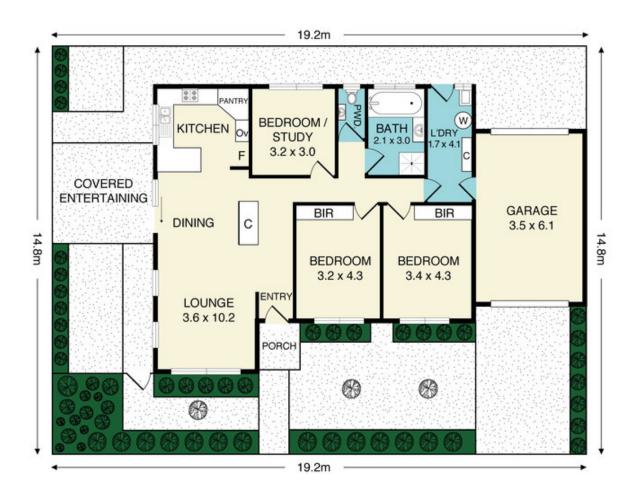

## 14 LILLIAN STREET PASCOE VALE VIC

Sparkling throughout, this residence offers space, comfort and security. From its open plant design to its lush landscaped gardens, this home was built for a complete lifestyle with not a thing to do. Features include entry hall to north facing living/dining/kitchen areas, 3 good sized bedrooms, spacious central bathroom, large separate laundry, heating/cooling, security, private yard, remote roll-a-door access to garage with direct internal access into property. In a quiet location nestled between shops, schools, parklands and public transport.

## 14 LILLIAN STREET PASCOE VALE

Whilst every attempt has been made to ensure the accuracy of the floor plan contained here, measurements of doors, windows, rooms and any other items are approximate and no responsibility is taken for any error, omission, or mis-statement. This plan is for illustrative purposes only and should be used as such by any prospective purchaser. The services, systems and appliances shown have not been tested and no guarantee as to their operability or efficiency can be given.