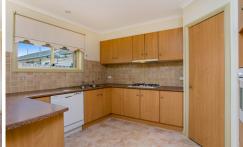

## 14 LILLIAN STREET PASCOE VALE VIC

Sparkling throughout, this residence offers space, comfort and security. From its open plant design to its lush landscaped gardens, this home was built for a complete lifestyle with not a thing to do. Features include entry hall to north facing living/dining/kitchen areas, 3 good sized bedrooms, spacious central bathroom, large separate laundry, heating/cooling, security, private yard, remote roll-a-door access to garage with direct internal access into property. In a quiet location nestled between shops, schools, parklands and public transport.