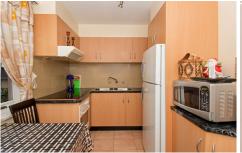

In spotless condition throughout and with excellent natural light, it features entry hallway to two good sized bedrooms with BIR's, spacious lounge/living area with balcony, separate kitchen/dining area, modern bathroom with European laundry and separate toilet. Also includes heating, cooling, timber floors, security entrance and lock up garage.