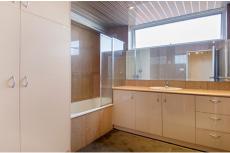

In spotless condition throughout and with excellent natural light, it features entry hallway to two good sized bedrooms with BIR's, spacious lounge/living area with balcony, separate kitchen/dining area, modern bathroom with European laundry and separate toilet. Also includes heating, cooling, timber floors, security entrance and lock up garage.