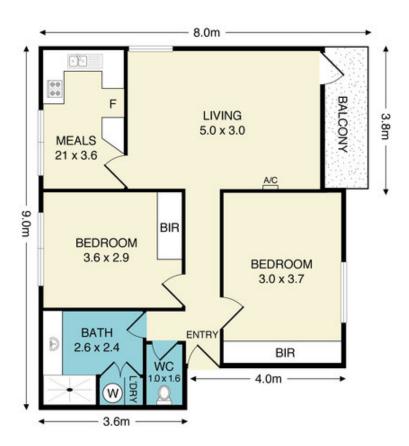

## 13/757 Park Street BRUNSWICK VIC

Opposite Royal Park and only minutes away from Jewell Train Station, Barkly Square Shopping Centre and Sydney Road tram line is this top floor two bedroom apartment which offers life style and convenience.

In spotless condition throughout and with excellent natural light, it features entry hallway to two good sized bedrooms with BIR's, spacious lounge/living area with balcony, separate kitchen/dining area, modern bathroom with European laundry and separate toilet. Also includes heating, cooling, timber floors, security entrance and lock up garage.

## 13/757 PARK STREET BRUNSWICK

Whilst every attempt has been made to ensure the accuracy of the floor plan contained here, measurements of doors, windows, rooms and any other items are approximate and no responsibilty is taken for any error, omission, or mis-statement. This plan is for illustrative purposes only and should be used as such by any prospective purchaser. The services, systems and appliances shown have not been tested and no guarantee as to their operability or efficiency can be given.