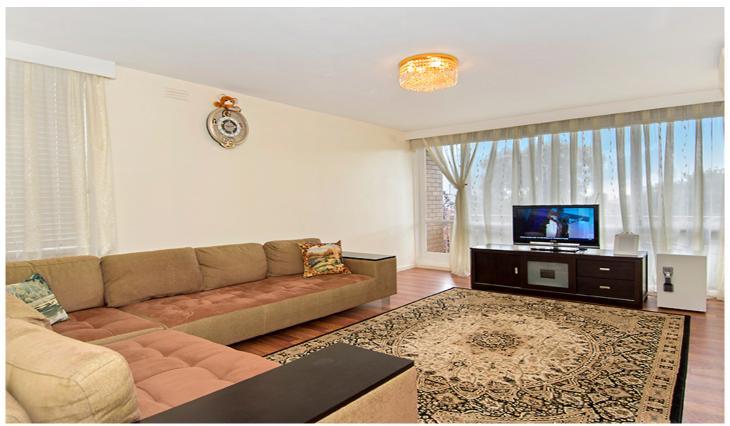

In spotless condition throughout and with excellent natural light, it features entry hallway to two good sized bedrooms with BIR's, spacious lounge/living area with balcony, separate kitchen/dining area, modern bathroom with European laundry and separate toilet. Also includes heating, cooling, timber floors, security entrance and lock up garage.