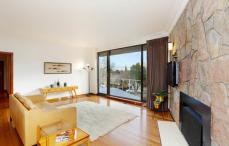

## 2 Lothair Street PASCOE VALE SOUTH VIC

This light-filled, modernist, architecturally-built residence is conveniently located on a large 730 sqm allotment.

Retaining most of its original charm the home comprises entry hall to large spacious lounge and dining area featuring 'Jetmaster' fire place set in a crazy paved feature wall. Floor to ceiling windows maximise valley views. Large kitchen features 'Lofra' oven and stainless steel benches overlooking the sunroom that spills out onto a lovely deck surrounded by Miami-style landscaped gardens with enough room to pop in a pool. Three good-sized bedrooms with built in robes and timber floors throughout with central bathroom and laundry are kept cosy with ducted heating and air conditioning. Run down the hallway and pop into the second large living area with stairs leading to the upstairs bedroom/study with its own balcony and city views. This well-maintained property also features off-street parking, water tank, solar panels to curb the