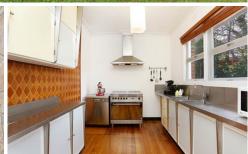

## 2 Lothair Street PASCOE VALE SOUTH VIC

This light-filled, modernist, architecturally-built residence is conveniently located on a large 730 sqm allotment.

Retaining most of its original charm the home comprises entry hall to large spacious lounge and dining area featuring 'Jetmaster' fire place set in a crazy paved feature wall. Floor to ceiling windows maximise valley views. Large kitchen features 'Lofra' oven and stainless steel benches overlooking the sunroom that spills out onto a lovely deck surrounded by Miami-style landscaped gardens with enough room to pop in a pool. Three good-sized bedrooms with built in robes and timber floors throughout with central bathroom and laundry are kept cosy with ducted heating and air conditioning. Run down the hallway and pop into the second large living area with stairs leading to the upstairs bedroom/study with its own balcony and city views. This well-maintained property also features off-street parking, water tank, solar panels to curb the