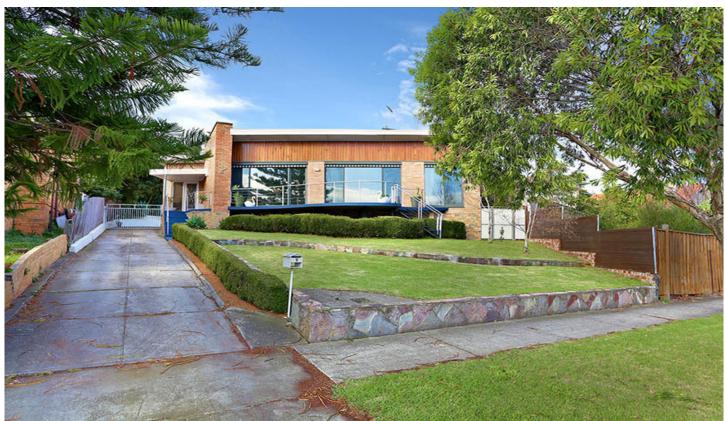

## 2 Lothair Street PASCOE VALE SOUTH VIC

This light-filled, modernist, architecturally-built residence is conveniently located on a large 730 sqm allotment.

Retaining most of its original charm the home comprises entry hall to large spacious lounge and dining area featuring 'Jetmaster' fire place set in a crazy paved feature wall. Floor to ceiling windows maximise valley views. Large kitchen features 'Lofra' oven and stainless steel benches overlooking the sunroom that spills out onto a lovely deck surrounded by Miami-style landscaped gardens with enough room to pop in a pool. Three good-sized bedrooms with built in robes and timber floors throughout with central bathroom and laundry are kept cosy with ducted heating and air conditioning. Run down the hallway and pop into the second large living area with stairs leading to the upstairs bedroom/study with its own balcony and city views. This well-maintained property also features off-street parking, water tank, solar panels to curb the