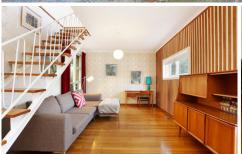

## 2 Lothair Street PASCOE VALE SOUTH VIC

This light-filled, modernist, architecturally-built residence is conveniently located on a large 730 sqm allotment.

Retaining most of its original charm the home comprises entry hall to large spacious lounge and dining area featuring 'Jetmaster' fire place set in a crazy paved feature wall. Floor to ceiling windows maximise valley views. Large kitchen features 'Lofra' oven and stainless steel benches overlooking the sunroom that spills out onto a lovely deck surrounded by Miami-style landscaped gardens with enough room to pop in a pool. Three good-sized bedrooms with built in robes and timber floors throughout with central bathroom and laundry are kept cosy with ducted heating and air conditioning. Run down the hallway and pop into the second large living area with stairs leading to the upstairs bedroom/study with its own balcony and city views. This well-maintained property also features off-street parking, water tank, solar panels to curb the