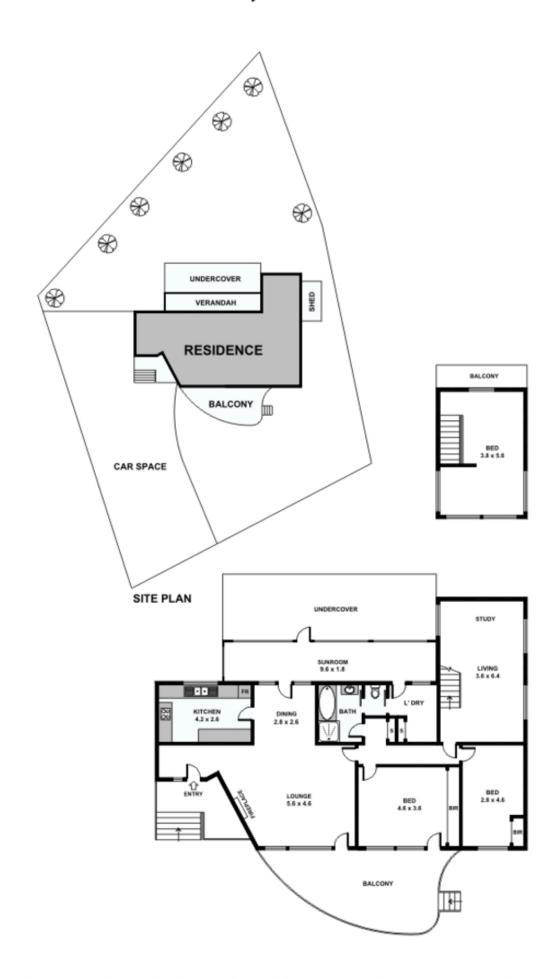

## 2 Lothair Street PASCOE VALE SOUTH VIC

This light-filled, modernist, architecturally-built residence is conveniently located on a large 730 sqm allotment.

Retaining most of its original charm the home comprises entry hall to large spacious lounge and dining area featuring 'Jetmaster' fire place set in a crazy paved feature wall. Floor to ceiling windows maximise valley views. Large kitchen features 'Lofra' oven and stainless steel benches overlooking the sunroom that spills out onto a lovely deck surrounded by Miami-style landscaped gardens with enough room to pop in a pool. Three good-sized bedrooms with built in robes and timber floors throughout with central bathroom and laundry are kept cosy with ducted heating and air conditioning. Run down the hallway and pop into the second large living area with stairs leading to the upstairs bedroom/study with its own balcony and city views. This well-maintained property also features off-street parking, water tank, solar panels to curb the

## 2 Lothair Street, Pascoe Vale South

Please note: All stated dimensions are approximate only. Particulars given are for general information only and do not constitute any representation on the part of the vendor or agent.