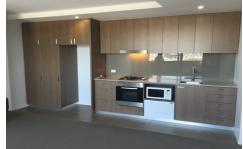

## 714/597-605 Sydney Road BRUNSWICK VIC

This 7th Floor boutique apartment has it all, stunning city views, secure entrance, tram and train outside the front door, location perfect directly opposite the Brunswick Supa IGA Store. This one bedroom apartment comprises entry hall to superb open plan modern kitchen, dining, and living area opening that opens onto a large balcony with spectacular city views. Offering a good size central bathroom with Laundry facilities, separate linen cupboard, spacious main bedroom with built in robs, secure off street parking with large storage cage included. All of this returning \$19,500 per annum making it an ideal investment property or first home.