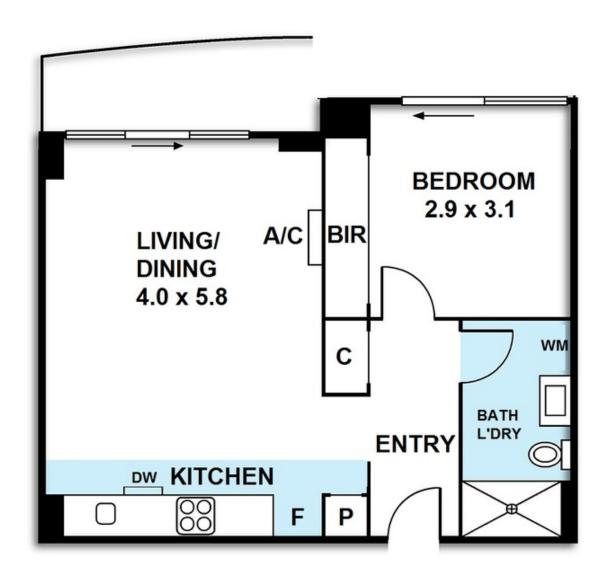

## 714/597-605 Sydney Road BRUNSWICK VIC

This 7th Floor boutique apartment has it all, stunning city views, secure entrance, tram and train outside the front door, location perfect directly opposite the Brunswick Supa IGA Store. This one bedroom apartment comprises entry hall to superb open plan modern kitchen, dining, and living area opening that opens onto a large balcony with spectacular city views. Offering a good size central bathroom with Laundry facilities, separate linen cupboard, spacious main bedroom with built in robs, secure off street parking with large storage cage included. All of this returning \$19,500 per annum making it an ideal investment property or first home.

1 🚐 1 🔓 1 🗬

Land Size: 45 sqm

View : https://www.hollandprice.com.au/sale/vic/no

rth/brunswick/residential/apartment/260331

Luciano Deodato 9384 0022