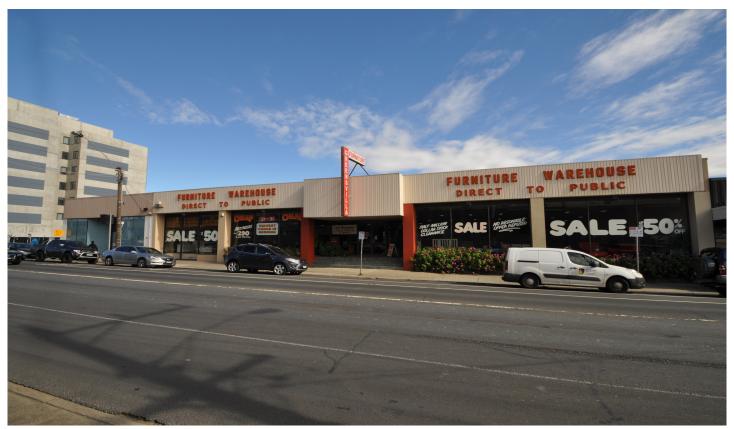

## 21 to 31 High Street PRESTON SOUTH VIC

Superb large show case property of some 1300 SQM with huge street frontage of 43 meters.

Superb 1 level display ideal suite for furniture display and sales.

long term lease offered BUT negotiable.

Zoned commercial 1

To inspect please call Terry or Mario direct on 93840022 or 0419 510 310 or 0411 720 597.

Price : \$ 100 Building Size : 1360 sqm Land Size : 1300 sqm

View : https://ww

: https://www.hollandprice.com.au/lease/vic/north/preston-south/commercial/showr