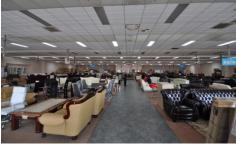

## 21 to 31 High Street PRESTON SOUTH VIC

Superb large show case property of some 1300 SQM with huge street frontage of 43 meters.

Superb 1 level display ideal suite for furniture display and sales.

long term lease offered BUT negotiable.

Zoned commercial 1

To inspect please call Terry or Mario direct on 93840022 or 0419 510 310 or 0411 720 597.

Price : \$ 100 Building Size : 1360 sqm Land Size : 1300 sqm

View : https://ww

: https://www.hollandprice.com.au/lease/vic/north/preston-south/commercial/showr