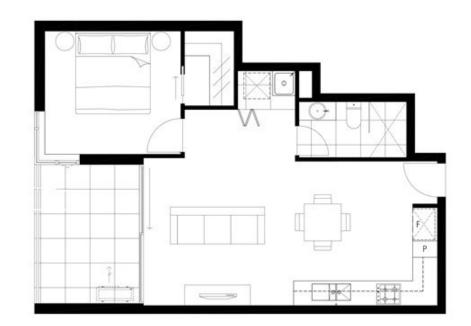

Comprising of security entry, lift access, modern kitchen and bathroom, separate laundry and large living with access to private balcony facing north.

Features include polished timber floors, air conditioning, open plan living, under cover secure parking and more.

#### APARTMENT TYPE C21

## APARTMENT NO.

#### I BEDROOM

TOTAL AREA 61.9M<sup>2</sup>
Internal area 52.9M<sup>2</sup>
External area 9.0M<sup>2</sup>

on company to the continuation of information and continuation and continu