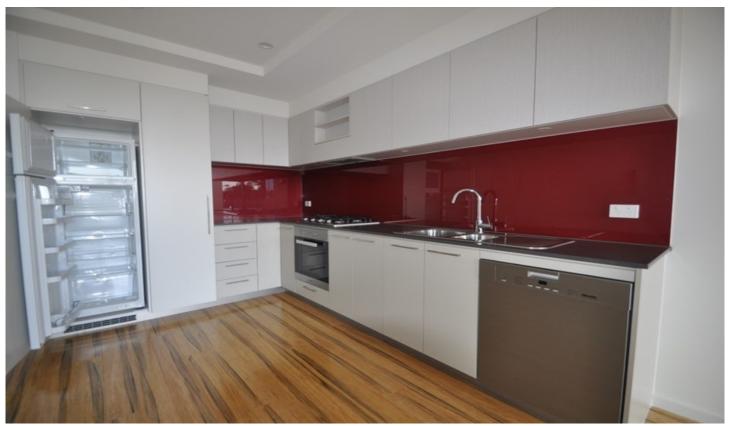

Comprising of security entry, lift access, modern kitchen and bathroom, separate laundry and large living with access to private balcony facing north.

Features include polished timber floors, air conditioning, open plan living, under cover secure parking and more.