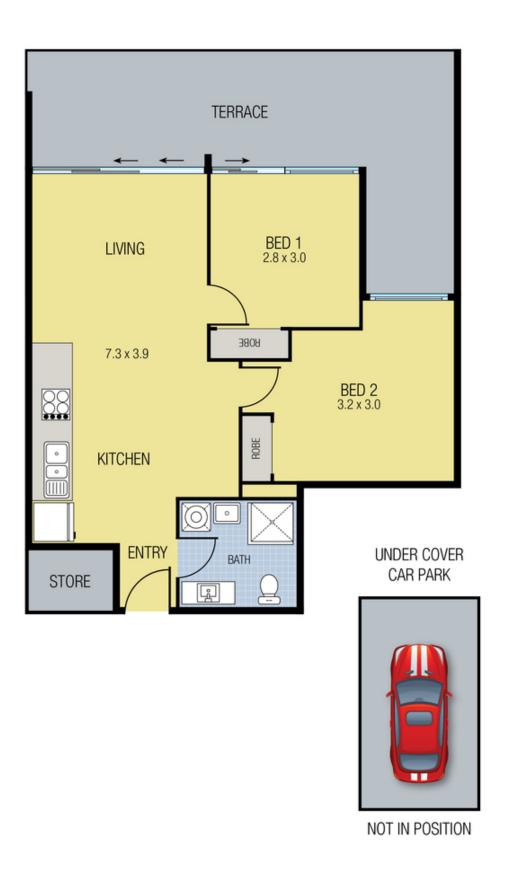

## G01/40 Beach Street PORT MELBOURNE VIC

Situated in the premier beachfront address of number 40 Beach Street, Port Melbourne, 'Orama' offers a level of quality and sophistication not often found. With secure entry this stunning two bedroom apartment is a must inspect and embodies a true commitment to delivering an exciting beach side lifestyle without compromise.

Comprising of 2 bedrooms, bathroom with Euro laundry, large open plan living area, secure storage, underground car park and the large entertainer's courtyard offers superb access to both the beach and secure entry to this well appointed apartment.