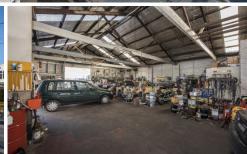

PROMINENT CORNER position on 414m2 approx with ROW at rear.

Factory of 242m2 approx with secure tenant until Dec 2016 and then month to month tenancy if preferred.

Zoned Commercial 1 Zone with HUGE POTENTIAL for MULTI STOREY DEVELOPMENT with SHOPS/OFFICES ground level with RESIDENTIAL above.(STCA).

## 10

Price : \$ 1,300,000 Building Size : 242 sqm Land Size : 414 sqm

View : https://www.hollandprice.com.au/sale/vic /north/northcote/commercial/developme

nt/3020741

Robert Sordello 9384 0022

Mario De Sanctis 9384 0022