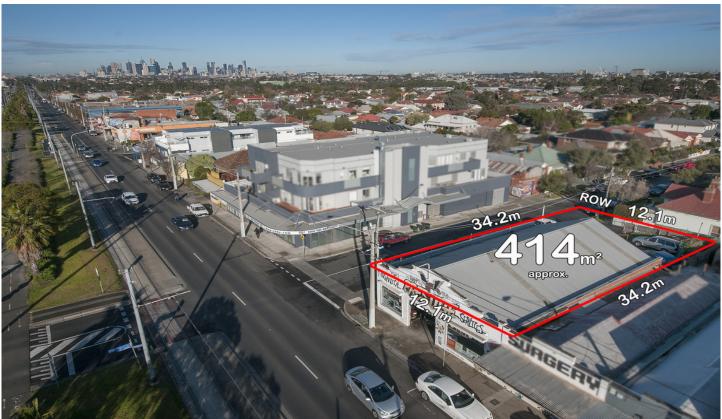

## 255 to 257 St Georges Road NORTHCOTE VIC

AUCTION THIS SATURDAY AT 1.00PM OPEN FOR INSPECTION AT 12.30PM. LAND 414 m2.

FACTORY 242m2

Holland Price Real Estate are proud to offer 255 to 257 St Georges Rd Northcote for PUBLIC AUCTION on the 6th Aug 2016 at 1.00pm on site.

PROMINENT CORNER position on 414m2 approx with ROW at rear.

Factory of 242m2 approx with secure tenant until Dec 2016 and then month to month tenancy if preferred.

Zoned Commercial 1 Zone with HUGE POTENTIAL for MULTI STOREY DEVELOPMENT with SHOPS/OFFICES ground level with RESIDENTIAL above.(STCA).

## 10

Price : \$ 1,300,000 Building Size : 242 sqm Land Size : 414 sqm

View : https://www.hollandprice.com.au/sale/vic /north/northcote/commercial/developme

nt/3020741

Robert Sordello 9384 0022

Mario De Sanctis 9384 0022