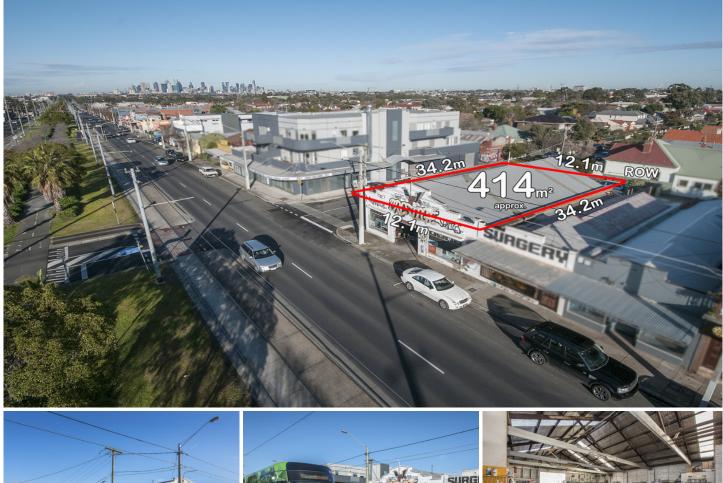

## 255 to 257 St Georges Road NORTHCOTE VIC

AUCTION THIS SATURDAY AT 1.00PM OPEN FOR INSPECTION FROM 12.30PM. LAND 414 m2.

FACTORY 242m2

Holland Price Real Estate are proud to offer 255 to 257 St Georges Rd Northcote for PUBLIC AUCTION on the 6th Aug 2016 at 1.00pm on site.

PROMINENT CORNER position on 414m2 approx with ROW at rear.

Factory of 242m2 approx with secure tenant until Dec 2016 and then month to month tenancy if preferred.

Zoned Commercial 1 Zone with HUGE POTENTIAL for MULTI STOREY DEVELOPMENT with SHOPS/OFFICES ground level with RESIDENTIAL above.(STCA).

## 2 🕒 2 💾

Price

View

: \$ 1,300,000 Building Size : 242

Land Size

- : 414 sqm
  - : https://www.hollandprice.com.au/sale/vic /north/northcote/residential/other/302692 3

**Robert Sordello** 9384 0022