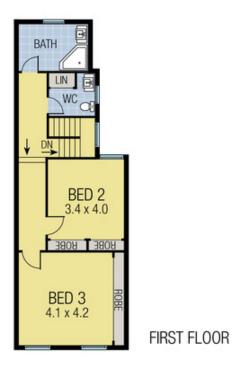

## 316 Brunswick Road BRUNSWICK VIC

AUCTION THIS SATURDAY AT 2.00PM Set behind pretty palisade fence this grand balconied terrace is a home that will truly impress. This elegant semi detached terrace has it all, period charm and timeless contemporary elegance in a prime city edge location with great access to amenities. Meticulously maintained and renovated the home offers versatile floor plan including formal arched hallway entry, three double bedrooms with huge master bedroom, an expansive living room and modernised hostess kitchen with period features, with large informal dining area, separate laundry all flowing out to a landscaped garden and double garage accessed via side roadway.

Features include arched entry, hydronic heating, polished Baltic pine floorboards, high ornate ceilings, rosettes and fluted cornices, ornate open fireplace and fine Victorian detail to a tee. Truly a home of distinction. Inspection a priority.

3 📭 2 🚍 2 🚍

**View :** https://www.hollandprice.com.au/sale/vic/north/br unswick/residential/house/3058628

Rita Piraino 03 9384 0022

Robert Sordello 9384 0022

316 Brunswick Rd, Brunswick