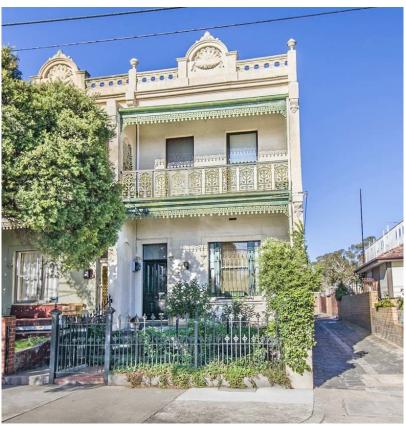

## 316 Brunswick Road BRUNSWICK VIC

AUCTION THIS SATURDAY AT 2.00PM Set behind pretty palisade fence this grand balconied terrace is a home that will truly impress. This elegant semi detached terrace has it all, period charm and timeless contemporary elegance in a prime city edge location with great access to amenities. Meticulously maintained and renovated the home offers versatile floor plan including formal arched hallway entry, three double bedrooms with huge master bedroom, an expansive living room and modernised hostess kitchen with period features, with large informal dining area, separate laundry all flowing out to a landscaped garden and double garage accessed via side roadway.

Features include arched entry, hydronic heating, polished Baltic pine floorboards, high ornate ceilings, rosettes and fluted cornices, ornate open fireplace and fine Victorian detail to a tee. Truly a home of distinction. Inspection a priority.