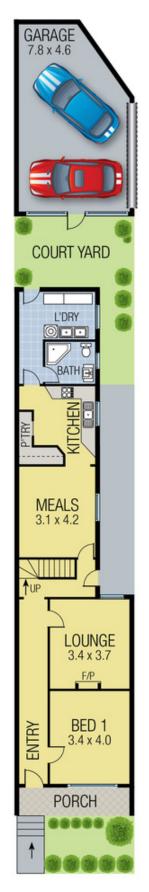

## 316 Brunswick Road BRUNSWICK VIC

AUCTION THIS SATURDAY AT 2.00PM Set behind pretty palisade fence this grand balconied terrace is a home that will truly impress. This elegant semi detached terrace has it all, period charm and timeless contemporary elegance in a prime city edge location with great access to amenities. Meticulously maintained and renovated the home offers versatile floor plan including formal arched hallway entry, three double bedrooms with huge master bedroom, an expansive living room and modernised hostess kitchen with period features, with large informal dining area, separate laundry all flowing out to a landscaped garden and double garage accessed via side roadway.

Features include arched entry, hydronic heating, polished Baltic pine floorboards, high ornate ceilings, rosettes and fluted cornices, ornate open fireplace and fine Victorian detail to a tee. Truly a home of distinction. Inspection a priority.

3 📭 2 🚍 2 🚍

**View :** https://www.hollandprice.com.au/sale/vic/north/br unswick/residential/house/3058628

Rita Piraino 03 9384 0022

Robert Sordello 9384 0022

316 Brunswick Rd, Brunswick