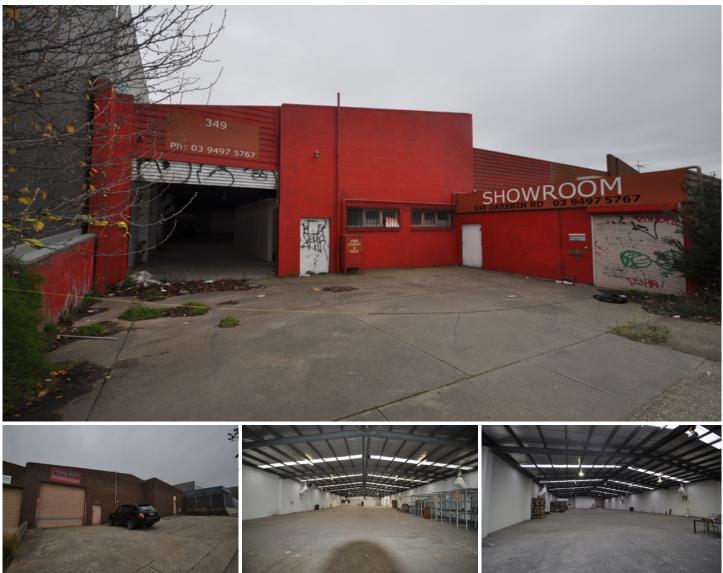

## 349 Darebin Road THORNBURY VIC

Superbly positioned clear span factory and offices of 1250m2 with a multitude of uses and on land of 1475 m2.

Suitable for CAR STORAGE, , panel beater, furniture and or CAR SALES and much more.

Dual street frontage with electric high roller doors at each frontage, off st parking for 10 cars AND MORE and comes with 5 offices plus utilities.

Superbly positioned with main road frontage and with easy access to Eastern freeway, Ring road and Bell Street Tulla freeway.