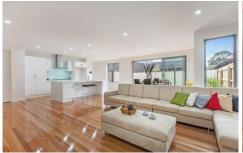

## 2/21 Fulham Road ALPHINGTON VIC

AUCTION THIS SATURDAY AT 1.00PM

The ultimate in living in the heart of Alphington.

Superbly built and designed this executive or retiree residence will impress.

BRAND NEW and 3 or 4 bedrooms has been designed with space, natural light. outdoor living and comfort in mind. The home offers large open plan living/dinning with aspect to outdoors. main bedroom downstairs with full ensuite and walk in robe, separate laundry and 2nd WC.

Upstairs there are 2 further bedrooms PL:US large study which could be converted to a 4th bedroom if so desired.

Features include double garage with remote door, fully airconditoned polished solid timber Hard wood floors, thick stone benches, stainless appliances, security system and large north/eastern entertaining garden and all with NO BODY CORP FEES.