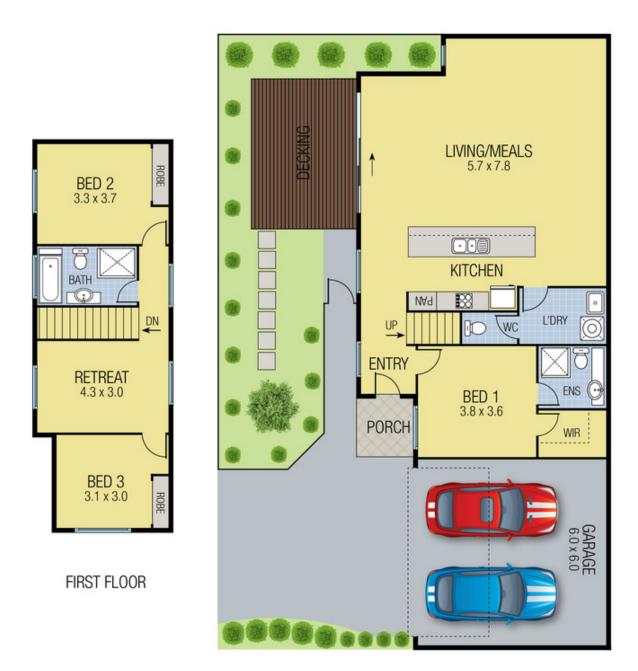

## 2/21 Fulham Road ALPHINGTON VIC

AUCTION THIS SATURDAY AT 1.00PM

The ultimate in living in the heart of Alphington.

Superbly built and designed this executive or retiree residence will impress.

BRAND NEW and 3 or 4 bedrooms has been designed with space, natural light. outdoor living and comfort in mind. The home offers large open plan living/dinning with aspect to outdoors. main bedroom downstairs with full ensuite and walk in robe, separate laundry and 2nd WC.

Upstairs there are 2 further bedrooms PL:US large study which could be converted to a 4th bedroom if so desired.

Features include double garage with remote door, fully airconditoned polished solid timber Hard wood floors, thick stone benches, stainless appliances, security system and large north/eastern entertaining garden and all with NO BODY CORP FEES.

**GROUND FLOOR** 

2/21 Fullham Rd, Alphington