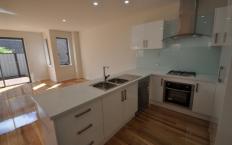

The home comprises of 3 bedrooms, master with full ensuite and WIR plus large study.

Large open plan living with ample storage, ultra modern kitchen with stainless appliances and thick stone benches looking out onto private garden.