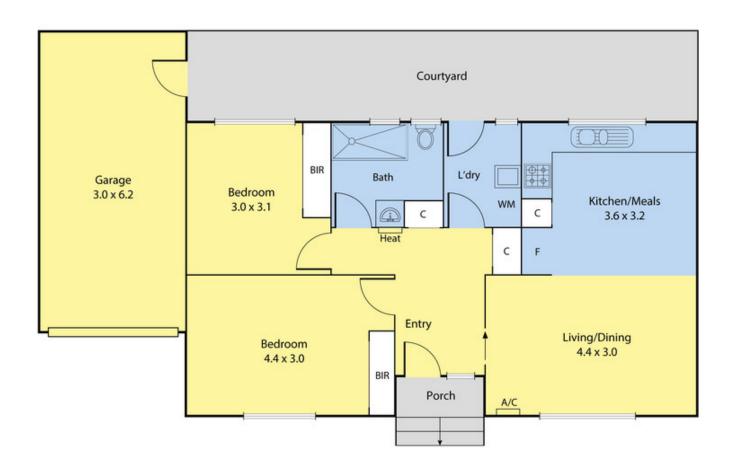

## 4/14 McCracken Avenue PASCOE VALE VIC

This Spacious two bedroom villa offers space, comfort and convenience. Located directly opposite Payne Reserve and only minutes away from the Gaffney street shopping centre and Pascoe Vale train station. Features include a nice wide entry hall entering into a superb open plan lounge, dining, kitchen area. Following onto a central bathroom with separate laundry, good size bedrooms with built in robes, north facing court yard to lock up garage with remote entry door. A perfect first home or investment property.