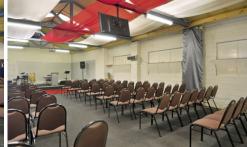

The warehouse offers a very large Auditorium . 2 offices or bedrooms extensive kitchen with large dining area and male and female toilet facilities.

Features include corner location on 222m2 of land with roller door access for off St parking from Prentice St, reverse cycle air-conditioning, rafted ceilings, concrete floors and would make the perfect warehouse residence, home office, shop front, convenience shop, and uses too many to list.