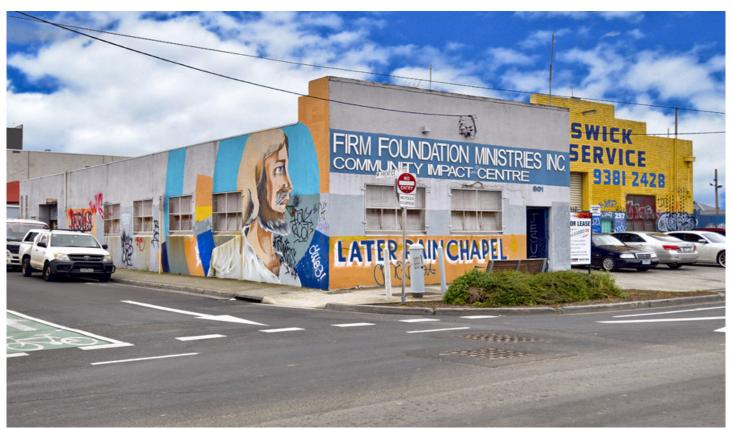

## 301 Albert Street BRUNSWICK VIC

## AUCTION THIS SATURDAY ON SITE AT 11.00AM OPEN FOR INSPECTION AT 10.30AM.

Superb corner warehouse of 222m2 close to Sydney Road. shops ,train station and ZONED Industrial 1 Zone suitable for Warehouse dwelling with care taker residence (STCA). Currently used as house of gathering (church) and leased on a month to month basis.

The warehouse offers a very large Auditorium . 2 offices or bedrooms extensive kitchen with large dining area and male and female toilet facilities.

Features include corner location on 222m2 of land with roller door access for off St parking from Prentice St, reverse cycle air-conditioning, rafted ceilings, concrete floors and would make the perfect warehouse residence, home office, shop front, convenience shop, and uses too many to list.