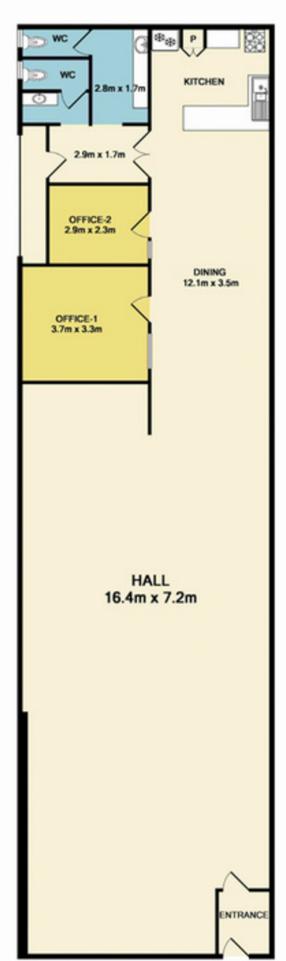

The warehouse offers a very large Auditorium . 2 offices or bedrooms extensive kitchen with large dining area and male and female toilet facilities.

Features include corner location on 222m2 of land with roller door access for off St parking from Prentice St, reverse cycle air-conditioning, rafted ceilings, concrete floors and would make the perfect warehouse residence, home office, shop front, convenience shop, and uses too many to list.