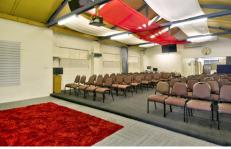

The warehouse offers a very large Auditorium . 2 offices or bedrooms extensive kitchen with large dining area and male and female toilet facilities.

Features include corner location on 222m2 of land with roller door access for off St parking from Prentice St, reverse cycle air-conditioning, rafted ceilings, concrete floors and would make the perfect warehouse residence, home office, shop front, convenience shop, and uses too many to list.