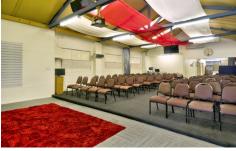

## 301 Albert Street BRUNSWICK VIC

AUCTION THI SATURDAY ON SITE AT 11.00AM OPEN FOR INSPECTION AT 10.30AMSuperb corner warehouse of 222m2 close to Sydney Road. shops ,train station and ZONED Industrial 1 Zone suitable for Warehouse dwelling with care taker residence (STCA). Currently used as house of gathering (church) and leased

on a month to month basis. The warehouse offers a very large Auditorium . 2 offices or bedrooms ,extensive kitchen with large dining area and

Features include corner location on 222m2 of land with roller door access for off St parking from Prentice St, reverse cycle air-conditioning, rafted ceilings, concrete floors and would make the perfect warehouse residence, home office, shop front, convenience shop, and uses too