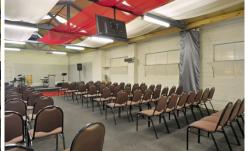

## 301 Albert Street BRUNSWICK VIC

AUCTION THI SATURDAY ON SITE AT 11.00AM OPEN FOR INSPECTION AT 10.30AMSuperb corner warehouse of 222m2 close to Sydney Road. shops ,train station and ZONED Industrial 1 Zone suitable for Warehouse dwelling with care taker residence (STCA). Currently used as house of gathering (church) and leased

on a month to month basis. The warehouse offers a very large Auditorium . 2 offices or bedrooms ,extensive kitchen with large dining area and

Features include corner location on 222m2 of land with roller door access for off St parking from Prentice St, reverse cycle air-conditioning, rafted ceilings, concrete floors and would make the perfect warehouse residence, home office, shop front, convenience shop, and uses too