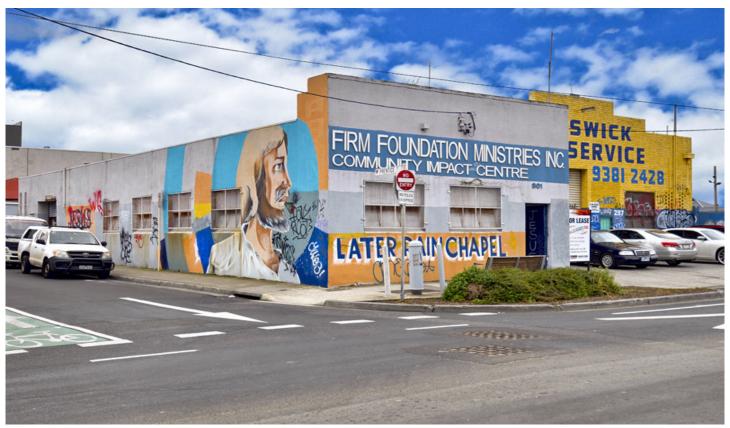

## 301 Albert Street BRUNSWICK VIC

AUCTION THI SATURDAY ON SITE AT 11.00AM OPEN FOR INSPECTION AT 10.30AMSuperb corner warehouse of 222m2 close to Sydney Road. shops ,train station and ZONED Industrial 1 Zone suitable for Warehouse dwelling with care taker residence (STCA). Currently used as house of gathering (church) and leased

on a month to month basis. The warehouse offers a very large Auditorium . 2 offices or bedrooms ,extensive kitchen with large dining area and

Features include corner location on 222m2 of land with roller door access for off St parking from Prentice St, reverse cycle air-conditioning, rafted ceilings, concrete floors and would make the perfect warehouse residence, home office, shop front, convenience shop, and uses too

For full version visit the website

male and female toilet facilities.

Type : Warehouse
Price : \$ 940,000
Building Size : 222 sqm
Land Size : 224 sqm

View: https://www.hollandprice.com.au/sale/vic

/north/brunswick/commercial/warehouse