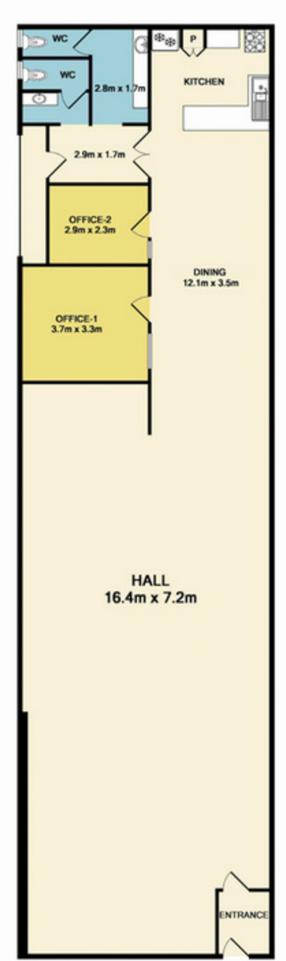

## 301 Albert Street BRUNSWICK VIC

AUCTION THI SATURDAY ON SITE AT 11.00AM OPEN FOR INSPECTION AT 10.30AMSuperb corner warehouse of 222m2 close to Sydney Road. shops ,train station and ZONED Industrial 1 Zone suitable for Warehouse dwelling with care taker residence (STCA). Currently used as house of gathering (church) and leased

on a month to month basis. The warehouse offers a very large Auditorium . 2 offices or bedrooms ,extensive kitchen with large dining area and

Features include corner location on 222m2 of land with roller door access for off St parking from Prentice St, reverse cycle air-conditioning, rafted ceilings, concrete floors and would make the perfect warehouse residence, home office, shop front, convenience shop, and uses too

For full version visit the website

male and female toilet facilities.

Type : Warehouse
Price : \$ 940,000
Building Size : 222 sqm
Land Size : 224 sqm

View: https://www.hollandprice.com.au/sale/vic

/north/brunswick/commercial/warehouse