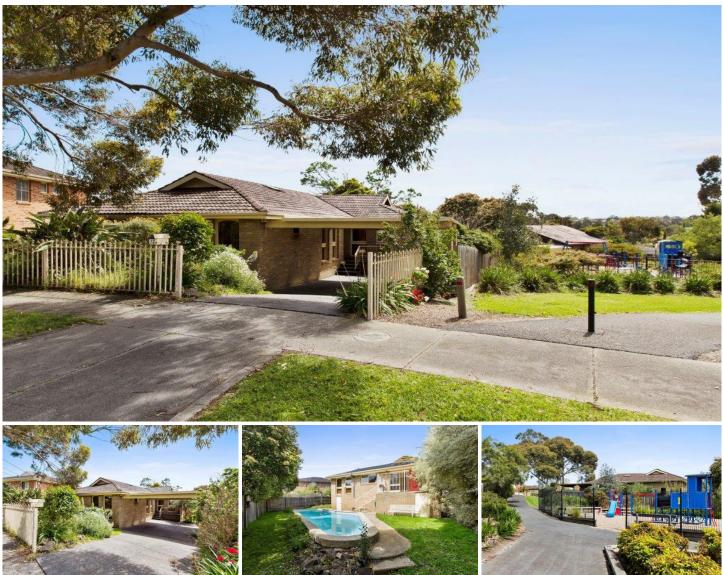

## AUCTION THIS SATURDAY AT 11.00AM

Set on a fantastic block of land approximately 554m2, this allotment is the ideal offering for home-owners, Investor, builders and developers.

Build your dream home, move in and renovate the already immaculate home or re develop the great size allotment into two new dwellings? (STCA).

Currently leased to the perfect tenant on a month to month basis for \$2173.00 per cal month , and would love to stay on and sign another lease, BUT able to offer VACANT POSESSION if required.

Situated in a sought after Box Hill North location NEXT TO PARK in court location, schools, transport, and Eastlink just around the corner, Westfield Shopping town and Box Hill Central close by.

With parklands, walking and bike trails just around the corner The house itself is well presented brick home and in

| 4 | <b>بد</b> ا | 2 🚔 | 4 🖨 |
|---|-------------|-----|-----|
|---|-------------|-----|-----|

| Price     | :\$950,000 |
|-----------|------------|
| Land Size | : 554 sqm  |

: https://www.hollandprice.com.au/sale/vic/ea

st/box-hill-north/residential/house/3294015

View

Robert Sordello 9384 0022