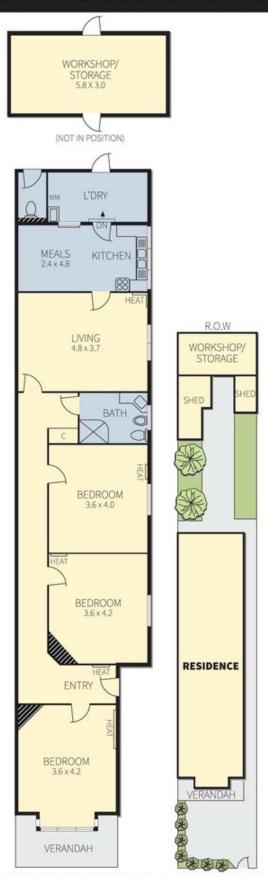

## 201A Clauscen Street FITZROY NORTH VIC

Located in leafy Fitzroy North this home is ready for the next chapter. With its flexible floor plan of 2 or 3 bedrooms, there is huge upside. Consider the blank canvas to work with and create a great space to enjoy for years to come. Situated on a generous portion of land (276 m2 approx) this property comprises 3 bedrooms, bathroom, lounge, kitchen/dining, laundry and great sized inner city backyard. Located in close proximity to Northcote High school, Merri Creek Primary School, public transport as well as ample parklands this property is a must see.