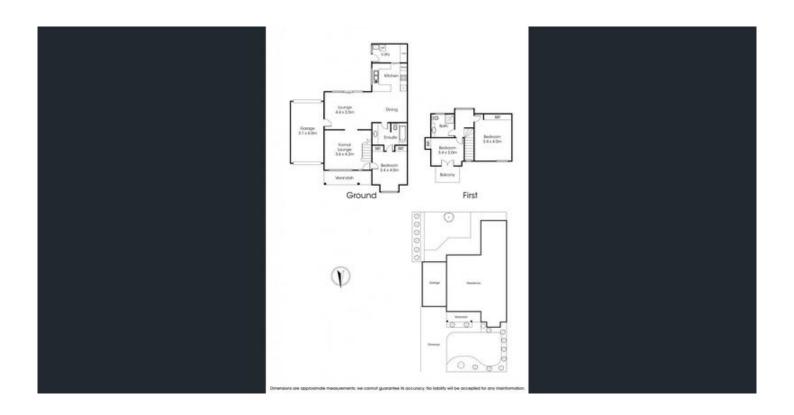

## 61 Southernhay Street RESERVOIR VIC

This instantly attractive dual level design of this outstanding Oakhill Estate residence meets every modern need with exceptional elegance and ease.

Polished presentation and generous proportions define bright, flexible living spaces featuring an indoor-outdoor focus adjoined by an inviting dining area.

The appealing accommodation of three bedrooms and two bathrooms includes a luxurious main bedroom with built-in robes and an impeccably appointed ensuite that enjoys its own zone on the downstairs level. Above, the two additional bedrooms, one with a balcony, both with built-in robes, share a stylish central bathroom. The evident quality of the kitchen is conveyed by broad benches, ample storage and stainless steel appliances. A welcoming courtyard and secure garage, plus extra off street parking, conveniently close to several schools, Robinson Park, Regent station, Plenty Road tram routes and Broadway