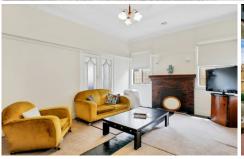

Features include entry hall with original timber floors, large master bedroom, spacious formal lounge, central kitchen meals area, formal dining or optional 3rd bedroom, separate bathroom and laundry, rear bedroom overlooking a good size east facing yard, storage and garden sheds included with potential right of way vehicle access. Simply jump onto the 96 tram line and you will in the CDB within 15 minutes. All of this is being offering in a quiet residential location.