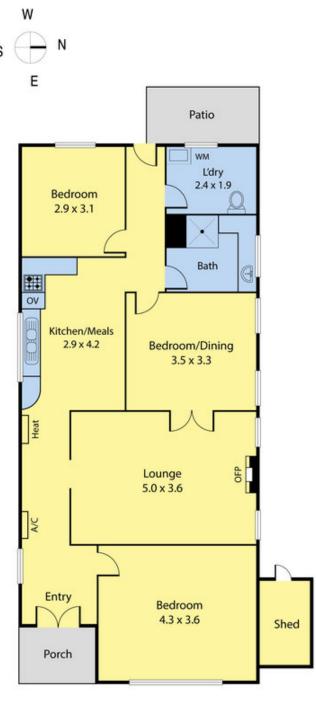

Features include entry hall with original timber floors, large master bedroom, spacious formal lounge, central kitchen meals area, formal dining or optional 3rd bedroom, separate bathroom and laundry, rear bedroom overlooking a good size east facing yard, storage and garden sheds included with potential right of way vehicle access. Simply jump onto the 96 tram line and you will in the CDB within 15 minutes. All of this is being offering in a quiet residential location.