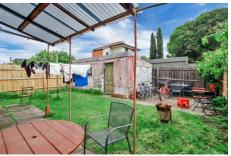

Features include entry hall with original timber floors, large master bedroom, spacious formal lounge, central kitchen meals area, formal dining or optional 3rd bedroom, separate bathroom and laundry, rear bedroom overlooking a good size east facing yard, storage and garden sheds included with potential right of way vehicle access. Simply jump onto the 96 tram line and you will in the CDB within 15 minutes. All of this is being offering in a quiet residential location.