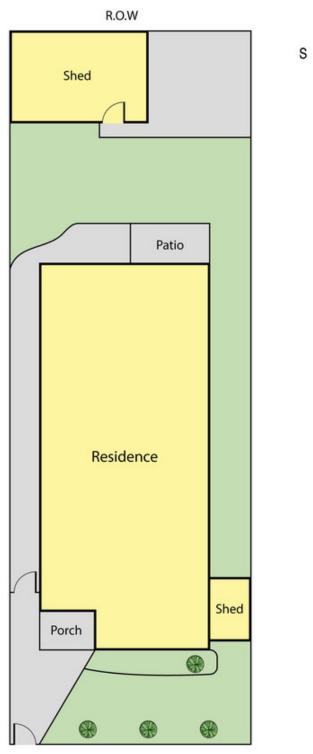

Features include entry hall with original timber floors, large master bedroom, spacious formal lounge, central kitchen meals area, formal dining or optional 3rd bedroom, separate bathroom and laundry, rear bedroom overlooking a good size east facing yard, storage and garden sheds included with potential right of way vehicle access. Simply jump onto the 96 tram line and you will in the CDB within 15 minutes. All of this is being offering in a quiet residential location.