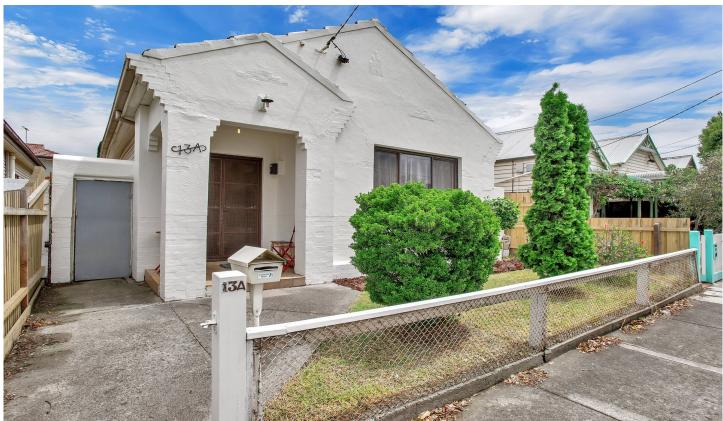

## 13A Ryan Street BRUNSWICK EAST VIC

This Art deco classic is in a blue chip location, nestled between the Nicholson street tram line and merry creek park lands, walking tracks, only minutes away from the East Brunswick Primary School, with easy access to local shopping.

Features include entry hall with original timber floors, large master bedroom, spacious formal lounge, central kitchen meals area, formal dining or optional 3rd bedroom, separate bathroom and laundry, rear bedroom overlooking a good size east facing yard, storage and garden sheds included with potential right of way vehicle access. Simply jump onto the 96 tram line and you will in the CDB within 15 minutes. All of this is being offering in a quiet residential location.