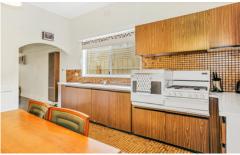

Features include entry hall with original timber floors, large master bedroom, spacious formal lounge, central kitchen meals area, formal dining or optional 3rd bedroom, separate bathroom and laundry, rear bedroom overlooking a good size east facing yard, storage and garden sheds included with potential right of way vehicle access. Simply jump onto the 96 tram line and you will in the CDB within 15 minutes. All of this is being offering in a quiet residential location.