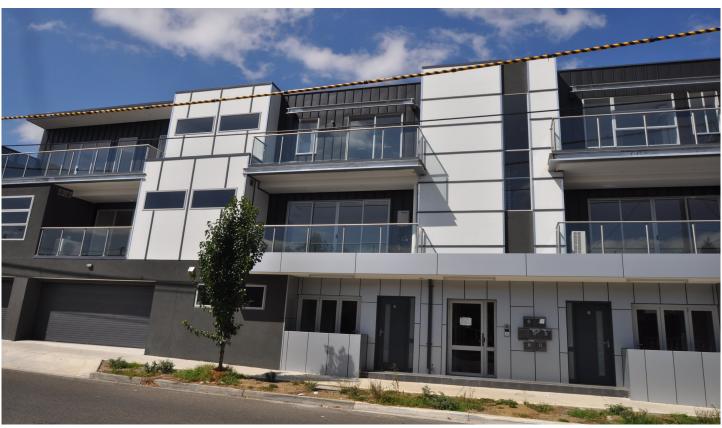

## 1/209 Wood Street PRESTON VIC

Superbly designed and built this brand new unit with small north facing balcony has it all.

Positioned perfectly with tram at your front door and excellent security.

Comprised of entry, open plan living/dining and excellent bedroom with en-suite access via WIR.

Features include solid hard wood polished floors. stone benches, stainless appliances, dishwasher and North facing balcony, air conditioning and more.

Inspection a must!

total size 51M2 approxe with strorage cage.

## 1 🛌 1 🟪

Price : \$ 279,500 Building Size : 50.9 sqm

View : https://www.hollandprice.com.au/sale/vic

/north/preston/residential/apartment/336

6820

Robert Sordello 9384 0022

Service yard 5.00m² Unit 1 Store