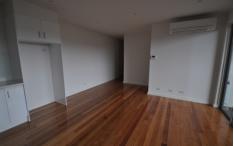

## 1/209 Wood Street PRESTON VIC

Superbly designed and built this brand new unit with small north facing balcony has it all.

Positioned perfectly with tram at your front door and excellent security.

Comprised of entry, open plan living/dining and excellent bedroom with en-suite access via WIR.

Features include solid hard wood polished floors. stone benches, stainless appliances, dishwasher and North facing balcony, air conditioning and more.

Inspection a must!

total size 51M2 approxe with strorage cage.