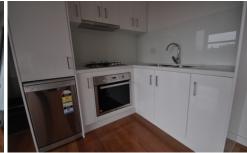

Features include solid hard wood polished floors. stone benches, stainless appliances, dishwasher and North facing balcony, air conditioning and more.

Inspection a must!

total size 51M2 approxe with strorage cage.