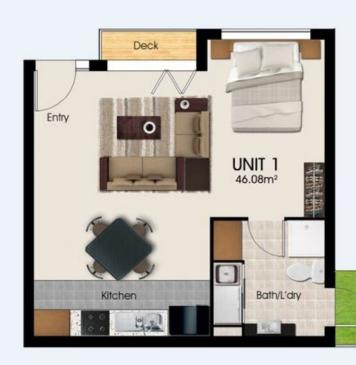

## **Holland Price**









## 1/209 Wood Street PRESTON VIC

Superbly designed and built this brand new unit with small north facing balcony has it all.

Positioned perfectly with tram at your front door and excellent security.

Comprised of entry, open plan living/dining and excellent bedroom with en-suite access via WIR.

Features include solid hard wood polished floors. stone benches, stainless appliances, dishwasher and North facing balcony, air conditioning and more.

Inspection a must!

total size 51M2 approxe with strorage cage.

## 1 🛌 1 🟪

Price : \$ 279,500 Building Size : 50.9 sqm

View : https://www.hollandprice.com.au/sale/vic

/north/preston/residential/apartment/336

6820



Robert Sordello 9384 0022



Service yard 5.00m² Unit 1 Store

FLOOR PLAN UNIT 1