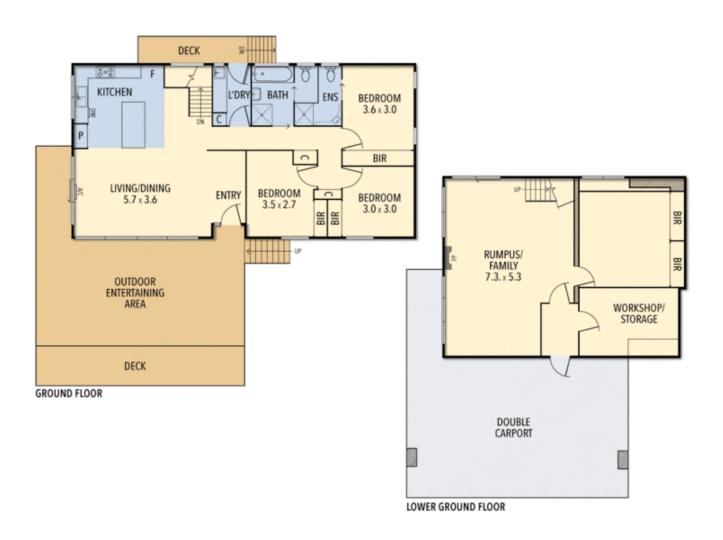

## 36 Crana Grove GREENSBOROUGH VIC

Fabulously fresco focused thanks to a huge decked area with fabulous views and great for year round use, this home truly lets you live it up inside and out. Set on a corner allotment of 621m2 (approx) this impressive family home offers an increasingly rare opportunity. The flexible floor plan perfectly complements the outdoor spaces, all in a family friendly location.

The lower level, opening from the double carport, under house storage, a spacious living room or even a home based business. The main living level comprises three bedrooms including main with ensuite, family bathroom, spacious living dining and kitchen with stunning views. Within easy reach of Apollo Parkways schools and shops, parks and public transport it provides family friendly living in a quiet location.