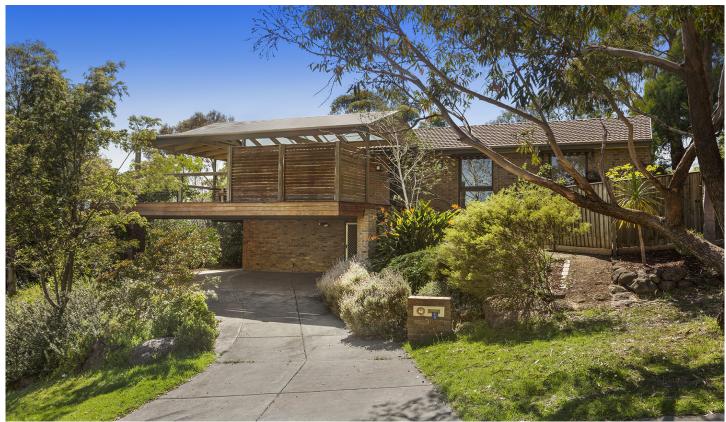

## 36 Crana Grove GREENSBOROUGH VIC

Fabulously fresco focused thanks to a huge decked area with fabulous views and great for year round use, this home truly lets you live it up inside and out. Set on a corner allotment of 621m2 (approx) this impressive family home offers an increasingly rare opportunity. The flexible floor plan perfectly complements the outdoor spaces, all in a family friendly location.

The lower level, opening from the double carport, under house storage, a spacious living room or even a home based business. The main living level comprises three bedrooms including main with ensuite, family bathroom, spacious living dining and kitchen with stunning views. Within easy reach of Apollo Parkways schools and shops, parks and public transport it provides family friendly living in a quiet location.