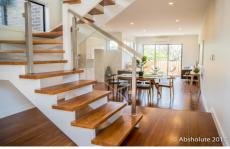

## 2/458 Brunswick Road BRUNSWICK WEST VIC

Step inside this new contemporary townhouse and be instantly impressed by the space and finishes provided. Boasting two upstairs bedrooms (large master bedroom with balcony and amazing city views) and stylish central main bathroom. Downstairs comprising 2nd bathroom, generous open-plan living and dining area with high ceilings, stylish modern kitchen equipped with European cooking appliances with ample storage and bench space and European cooking appliances.