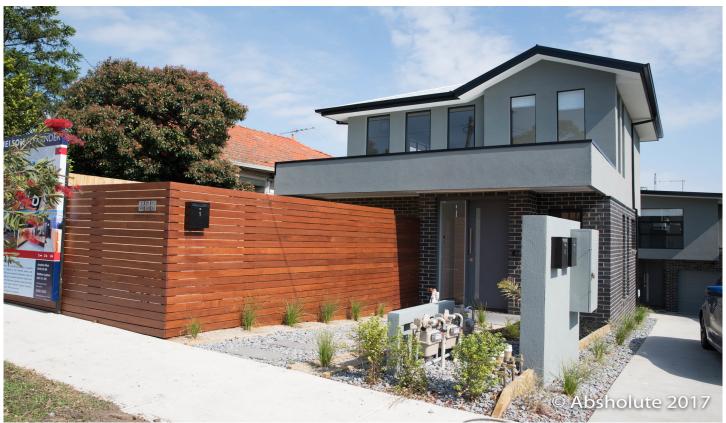

## 2/458 Brunswick Road BRUNSWICK WEST VIC

Step inside this new contemporary townhouse and be instantly impressed by the space and finishes provided. Boasting two upstairs bedrooms (large master bedroom with balcony and amazing city views) and stylish central main bathroom. Downstairs comprising 2nd bathroom, generous open-plan living and dining area with high ceilings, stylish modern kitchen equipped with European cooking appliances with ample storage and bench space and European cooking appliances.

Located on the Parkville border this impressive townhouse has it all with the Grantham Street tram a moment's walk and the surrounding parklands and cafes sure to keep you entertained! Other features include a private back yard with timber entertaining deck, heating/cooling throughout, NBN internet, alarm, spacious laundry and single garage remote-controlled garage.