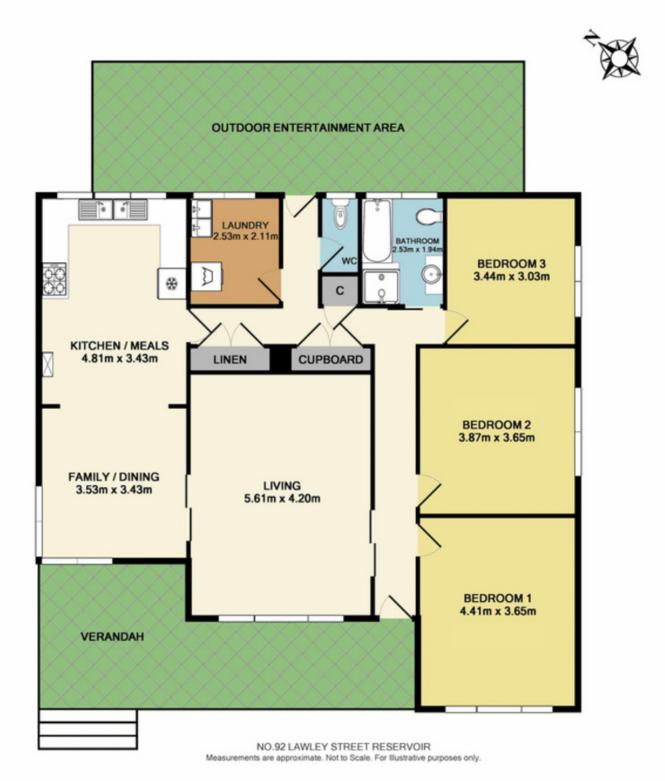

## 92 Lawley Street RESERVOIR VIC

A very Accommodating family home with plenty of versatility.

This very well maintained brick home will impress.

Set of 844m2 of prime land withe reserve at rear.

The home comprises of large formal entry withe excellent bedrooms , large lounge living and separate dining opposite large timber kitchen withe ample cupboards and out look onto rear garden. central bathroom separate WC and laundry.

Features include well established huge rear garden. side drive to double garage, workshop, gas ducted heating and air-conditioning.

Fantastic local surrounds withe schools, parks, shops and transport at your doorstep.