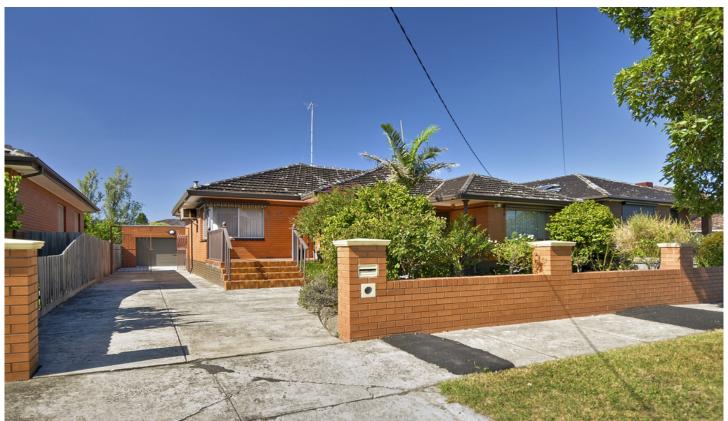

## 92 Lawley Street RESERVOIR VIC

A very Accommodating family home with plenty of versatility.

This very well maintained brick home will impress.

Set of 844m2 of prime land withe reserve at rear.

The home comprises of large formal entry withe excellent bedrooms , large lounge living and separate dining opposite large timber kitchen withe ample cupboards and out look onto rear garden. central bathroom separate WC and laundry.

Features include well established huge rear garden. side drive to double garage, workshop, gas ducted heating and air-conditioning.

Fantastic local surrounds withe schools, parks, shops and transport at your doorstep.

inspection a priority and inspection will impress.

3 📭 1 🚍 4 🚍

Building Size: 200 Land Size: 844 sqm

View : https://www.hollandprice.com.au/sale/vic

/north/reservoir/residential/house/35738

24

Robert Sordello 9384 0022