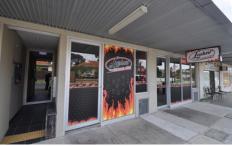

## 132A Wood Street PRESTON VIC

Superb opportunity to lease this shop front FULLY FITTED OUT as a restaurant and ready to go.

Comprises of the shop front ONLY 4 years old with counters, fridges, industrial kitchen, commercial range hood, industrial dishwasher, grill, hotplates, display counter seating and tables.

Perfectly positioned between Plenty Rd Preston and the Northland Shopping Centre.

Long lease preferred but negotiable.

Call Robert on 0412 800 500 to inspect.

**Price** : \$ 190,000 Building Size: 100 sqm **Land Size** : 220 sqm