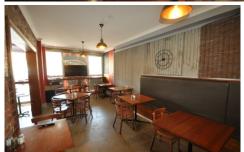

## 132A Wood Street PRESTON VIC

Superb opportunity to lease this shop front FULLY FITTED OUT as a restaurant and ready to go.

Comprises of the shop front ONLY 4 years old with counters, fridges, industrial kitchen, commercial range hood, industrial dishwasher, grill, hotplates, display counter seating and tables.

Perfectly positioned between Plenty Rd Preston and the Northland Shopping Centre.

Long lease preferred but negotiable.

Call Robert on 0412 800 500 to inspect.

**Price** : \$ 190,000 Building Size: 100 sqm **Land Size** : 220 sqm