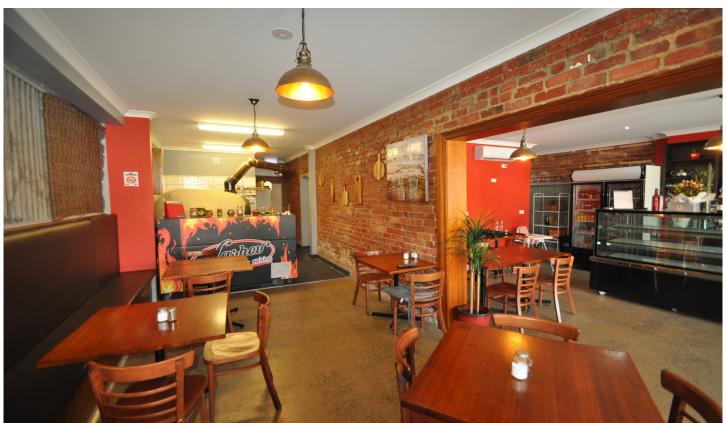

## 132A Wood Street PRESTON VIC

Superb opportunity to lease this shop front FULLY FITTED OUT as a restaurant and ready to go.

Comprises of the shop front ONLY 4 years old with counters, fridges, industrial kitchen, commercial range hood, industrial dishwasher, grill, hotplates, display counter seating and tables.

Perfectly positioned between Plenty Rd Preston and the Northland Shopping Centre.

Long lease preferred but negotiable.

Call Robert on 0412 800 500 to inspect.

**Price** : \$ 190,000 Building Size: 100 sqm **Land Size** : 220 sqm