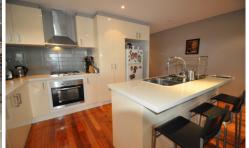

## 1 YEAR LEASE PREFERRED AND AVAILABLE FROM THE At 30TH JUNE.

This penthouse will impress with its formal entry, 2 excellent bedrooms with built in robes, PLUS separate study, large open plan living with superb hostess kitchen, central bathroom. Features secure lock up garage, storage cage, polished timber floors, stone benches, dishwasher and fully air conditioned.