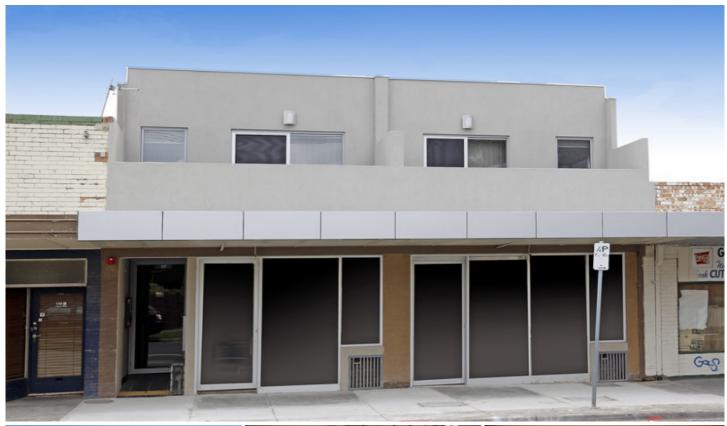

## 5/132 Wood Street PRESTON VIC

## 1 YEAR LEASE PREFERRED AND AVAILABLE FROM THE At 30TH JUNE.

This penthouse will impress with its formal entry, 2 excellent bedrooms with built in robes, PLUS separate study, large open plan living with superb hostess kitchen, central bathroom. Features secure lock up garage, storage cage, polished timber floors, stone benches, dishwasher and fully air conditioned.

Also has LARGE NORTH FACING private courtyard and all in a small select block of 5.

Call Robert on 0412 800 500 to inspect.