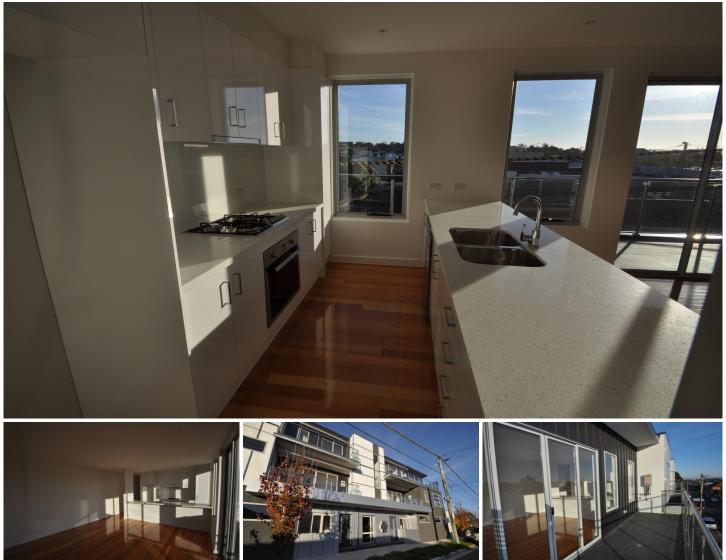

## 7/209C Wood Street PRESTON VIC

HUGE ,NEW AND POSITION PERFECT.

OPEN FOR INSPECTION THURSDAY 06 AT 12.30 TO 1.00PM AND SATURDAY AT 10 TO 10.20AM.

Much bigger than most this large 2 bedroom pent house OF 116 M2 has it all with large open plan living hostess kitchen with stone benches. gas hob ,UB oven and dishwasher.

Central large bathroom and is fully air conditioned and is 92m2 in size PLUS 2 sep balconies of over 24,2m all north facing.

This fabulous apartment also has secure under garage parking and large storage cage.