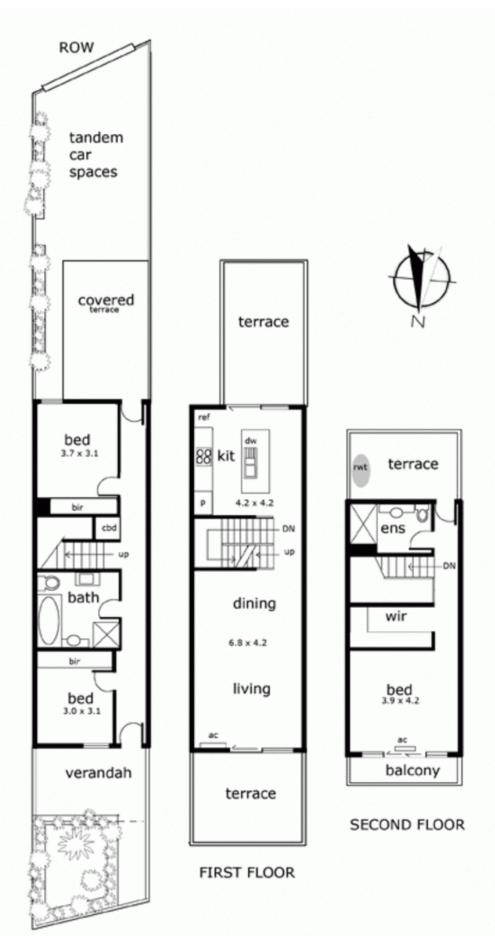

## 35 Rowe Street ALPHINGTON VIC

This low maintenance three level townhouse with three bedrooms has space and modern style for those who want it all.

Ground floor comprises two large bedrooms with BIRs, central bathroom with laundry allowance plus access to a two tandem car spaces via rear-access roller door. Level 1 is the heart of the home, boasting a large open plan living/dining room with direct access to an entertainers terrace, a gourmet kitchen with loads of bench space and an additional terrace. Upstairs is your own personal retreat with master bedroom with walk in robes, ensuite and two more balconies.