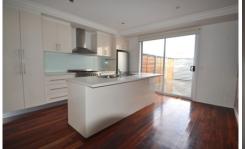

## 35 Rowe Street ALPHINGTON VIC

This low maintenance three level townhouse with three bedrooms has space and modern style for those who want it all.

Ground floor comprises two large bedrooms with BIRs, central bathroom with laundry allowance plus access to a two tandem car spaces via rear-access roller door. Level 1 is the heart of the home, boasting a large open plan living/dining room with direct access to an entertainers terrace, a gourmet kitchen with loads of bench space and an additional terrace. Upstairs is your own personal retreat with master bedroom with walk in robes, ensuite and two more balconies.