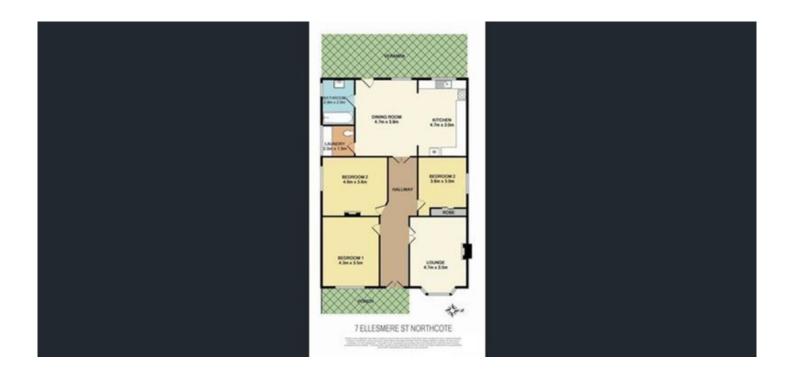

## 7 Ellesmere Street NORTHCOTE VIC

Set in a quiet street but within easy access to all amenities that Northcote has to offer.

Comprising formal large entry, 3 excellent bedroom (BIRs), air conditioning, polished timber floors, large living room plus open plan living/dining with bright kitchen, separate laundry, bathroom and large rear garden.

## 3 📭 1 🖺 2 🗬

Price : \$ 700 Building Size : 180 sqm Land Size : 650 sqm

View: https://www.hollandprice.com.au/lease/vic/north/northcote/residential/house/390

7637

Robert Sordello 9384 0022