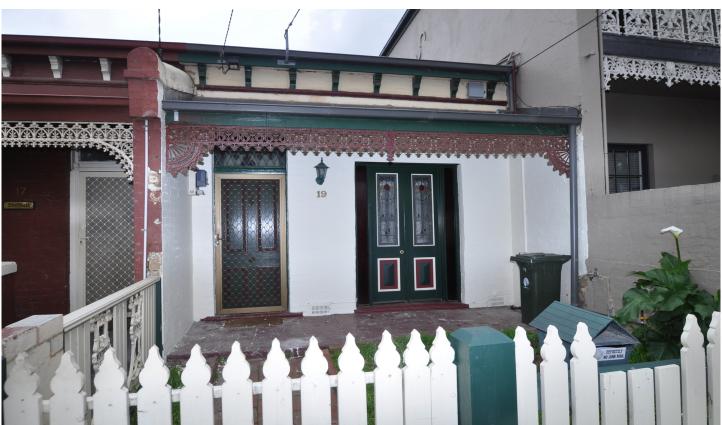

## 19 King Street FITZROY NORTH VIC

Neat single fronted 2 bedroom terrace with formal hall way entry,

Central lounge room with NEW airconditioning and pot belly stove.

bright kitchen with gas cooking and bathroom at rear with laundry facilities.

Excellent rear garden and very well located within easy walking access to transport. tram and train, parklands and shopping.

AVAILABLE AS OF 12th JULY AND 12 MONTH LEASE PREFERRED

Call Robert on 0412800500 for inspection.