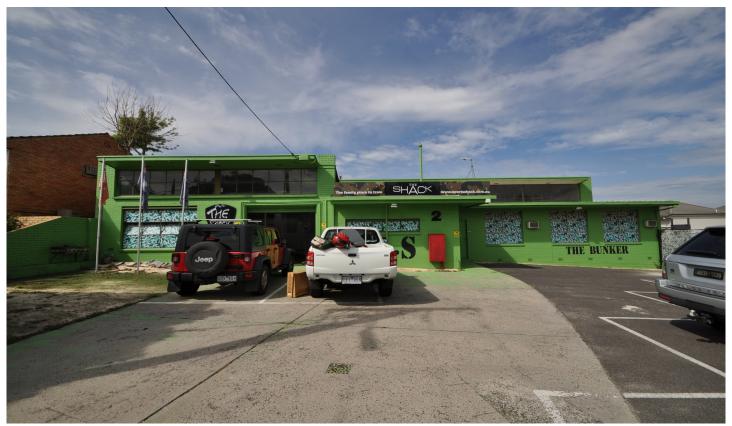

## 2 Leslie Court BURWOOD VIC

Superbly maintained and refurbished this single level brick factory of approx 380 square meters on 870 square meters approx of prime commercial land in quite court location, Zoned Industrial 1 Zone with excellent natural light and 2 main offices , staff room plus arge open plan factory with roller door access

Ample off street parking on site for over 9 cars and would ideally suit the GYMNASIUM, WORKING FACTORY, AND A MULTITUDE OF OTHER OPTIONS.

Call Robert on 0412800 500 for immediate inspection.

Price : \$ 45,000 Building Size : 390 sqm Land Size : 870 sqm