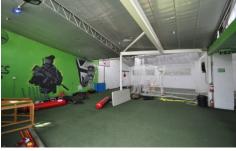

## 2 Leslie Court BURWOOD VIC

Superbly maintained and refurbished this single level brick factory of approx 380 square meters on 870 square meters approx of prime commercial land in quite court location, Zoned Industrial 1 Zone with excellent natural light and 2 main offices , staff room plus arge open plan factory with roller door access