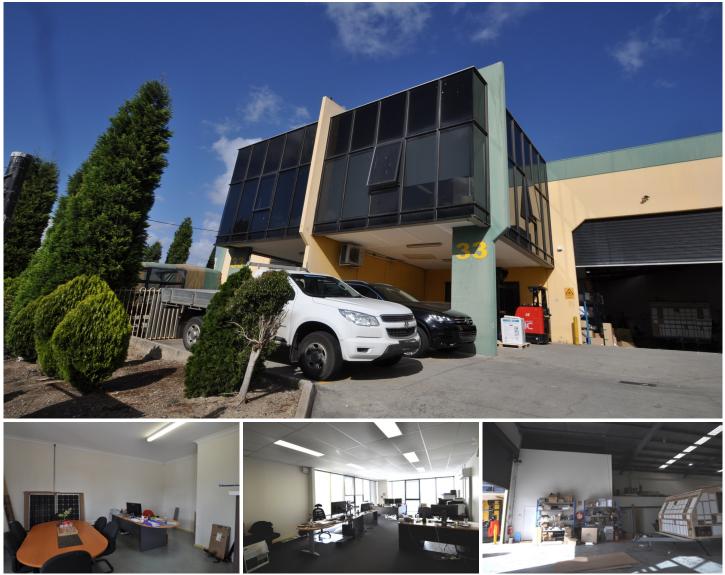

## 2/33 Merri Concourse CAMPBELLFIELD VIC

- Warehouse of 600sqm- Industrial 1 Zoning

- Enjoying elevated aspect in excellent location

- Gross rental of \$42,000 per annum + GST (excludes usage charges)

- Long lease available

- Features include 2 toilets, kitchen area, roller door, office area with air conditioning

Available early January 2018.

Please contact Terry Karoutsos on 0411 720 597 for more information.