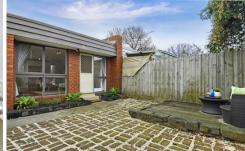

Comprising of : heating/cooling throughout, kitchen with stainless steel appliances, dishwasher, polished timber floors, entry hall, formal lounge, two generous sized bedrooms both with BIRs, central bathroom, open plan and modern kitchen, dining and living area overlooking rear garden area complete with off street under cover parking for two vehicles.