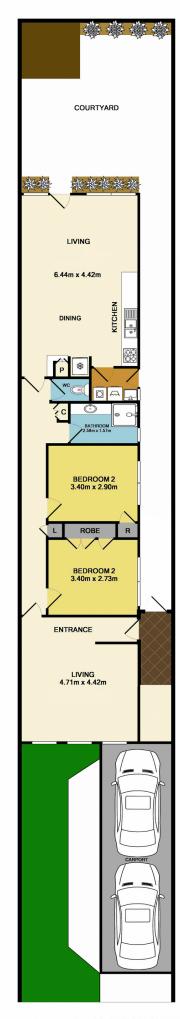

## 2 Holdsworth Street ASCOT VALE VIC

This stylishly renovated property has everything you need only minutes away Union road cafes, restaurants, tram lines, St Mary's Primary School and Roseberry Street Reserve.

Comprising of : heating/cooling throughout, kitchen with stainless steel appliances, dishwasher, polished timber floors, entry hall, formal lounge, two generous sized bedrooms both with BIRs, central bathroom, open plan and modern kitchen, dining and living area overlooking rear garden area complete with off street under cover parking for two vehicles.

## 2 📮 1 🖺 2 🖨

Price : \$ 535 Building Size : 170 Land Size : 230 sqm

View : https://v

: https://www.hollandprice.com.au/lease/vic/north/ascot-vale/residential/house/397

4790

Brunswick Office 03 9384 0022