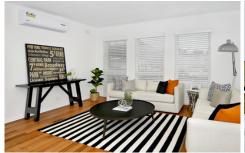

Comprising of : heating/cooling throughout, kitchen with stainless steel appliances, dishwasher, polished timber floors, entry hall, formal lounge, two generous sized bedrooms both with BIRs, central bathroom, open plan and modern kitchen, dining and living area overlooking rear garden area complete with off street under cover parking for two vehicles.