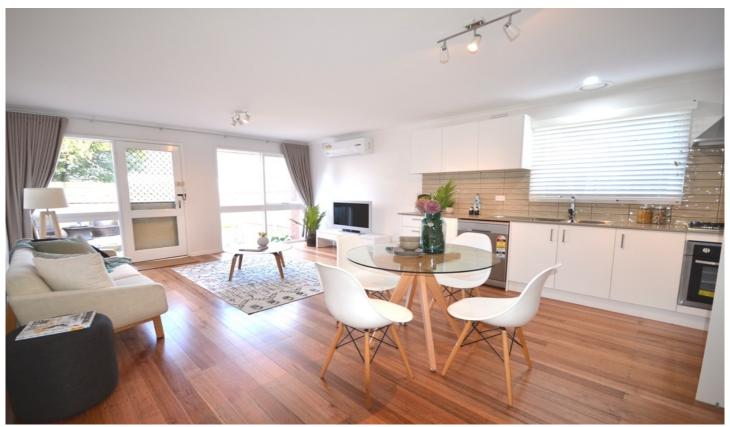

Comprising of : heating/cooling throughout, kitchen with stainless steel appliances, dishwasher, polished timber floors, entry hall, formal lounge, two generous sized bedrooms both with BIRs, central bathroom, open plan and modern kitchen, dining and living area overlooking rear garden area complete with off street under cover parking for two vehicles.