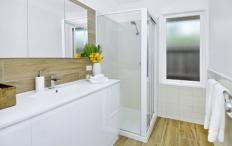

Comprising of : heating/cooling throughout, kitchen with stainless steel appliances, dishwasher, polished timber floors, entry hall, formal lounge, two generous sized bedrooms both with BIRs, central bathroom, open plan and modern kitchen, dining and living area overlooking rear garden area complete with off street under cover parking for two vehicles.