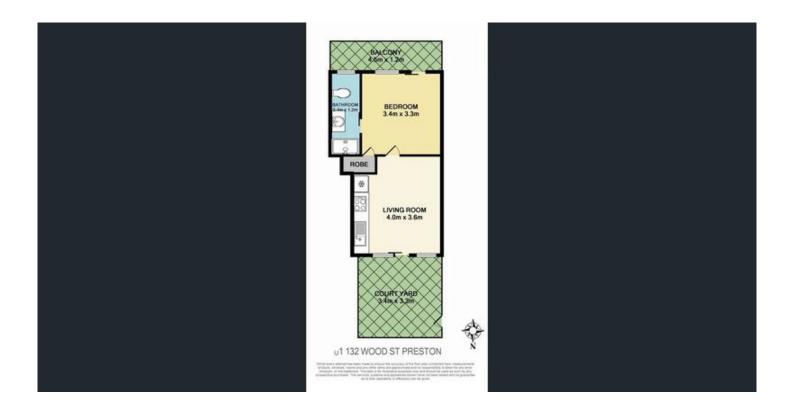

## 1/132 Wood Street PRESTON VIC

Superb rental opportunity to lease the best valued unit in town.

This 4 year old fully fitted unit will impress with its finishes, design and location.

With only 5 units in the small boutique block this unit has 1 bedroom with BIR its own ensuite bathroom and laundry facilities, open plan living/kitchen opening to private courtyard. Features include stone benches, stainless steel appliances, polished Tasmanian timber floors, reverse cycle air conditioning, dishwasher, secure undercover parking on title storage cage and is located to all amenities including transport, tram and Northland Shopping Center. AVAILABLE FROM THE 4th APRIL on a 1 year LEASE PREFERRED.