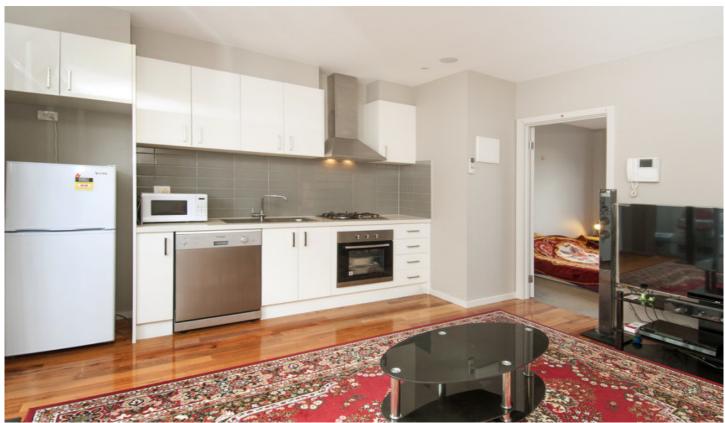

## 1/132 Wood Street PRESTON VIC

Superb rental opportunity to lease the best valued unit in town.

This 4 year old fully fitted unit will impress with its finishes, design and location.

With only 5 units in the small boutique block this unit has 1 bedroom with BIR its own ensuite bathroom and laundry facilities, open plan living/kitchen opening to private courtyard. Features include stone benches, stainless steel appliances, polished Tasmanian timber floors, reverse cycle air conditioning, dishwasher, secure undercover parking on title storage cage and is located to all amenities including transport, tram and Northland Shopping Center. AVAILABLE FROM THE 4th APRIL on a 1 year LEASE PREFERRED.