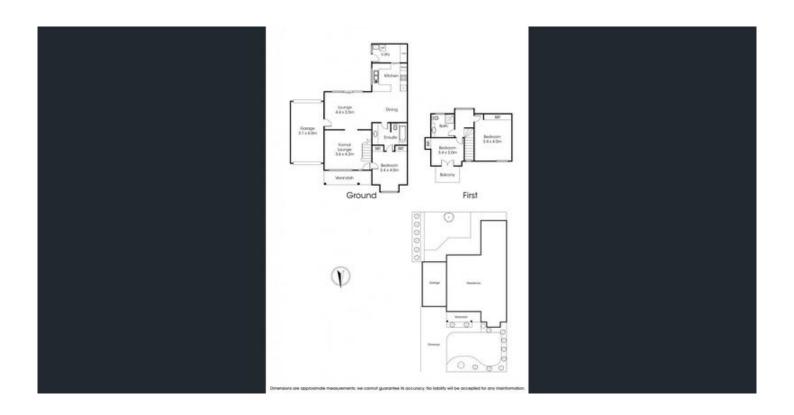

## 61 Southerhay Street RESERVOIR VIC

Oakhill Estate Traditions - In A Modern Mode AVAILABLE FROM THE 24t OF FEB AND 12 MONTH LEASE PREFERRED.

The instantly attractive dual level design of this outstanding Oakhill Estate residence meets every modern need with exceptional elegance and ease. Polished presentation and generous proportions define bright, flexible living spaces featuring an indoor-outdoor focus adjoined by an inviting dining area.

The appealing accommodation of three bedrooms and two bathrooms includes a luxurious main bedroom with built-in robes and an impeccably appointed ensuite that enjoys its own zone on the downstairs level. Above, the two additional bedrooms, one with a balcony, both with built-in robes, share a stylish central bathroom. The evident quality of the kitchen is conveyed by broad benches, ample