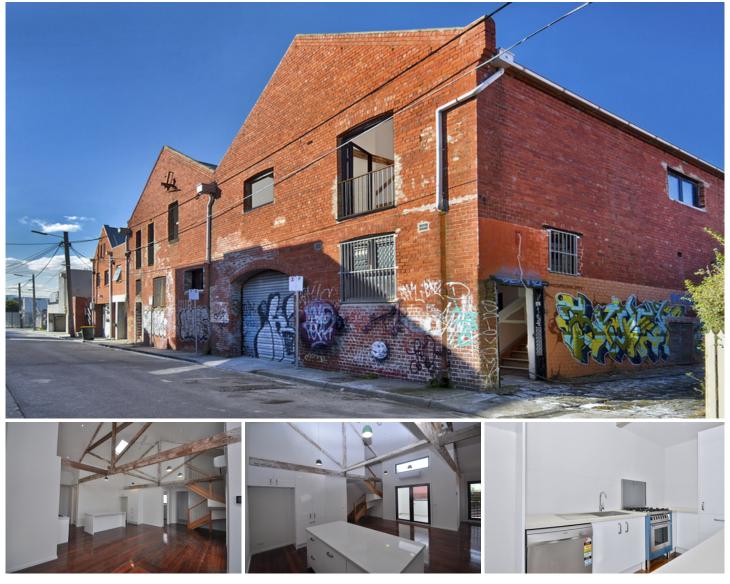

## 1/13 Eastment Street NORTHCOTE VIC

NEW YORK STYLE superbly designed and This renovated warehouse conversion will surprise with its space, light and fitout.

Available as of the 23RD May with a 12 month lease preferred and inspection by appointment or follow our open for inspection guide.

Comprising of LARGE open plan living and with soaring ceilings and rafters, light filled rooms and consists of 2 bedrooms, fully renovated bathroom WITH HUGE BATH, seperate laundry, courtyard and secure off street undercover parking.

Features include polished timber floors and exposed timber rafters . Euro kitchen with gas /electric 900 stove oven and dishwasher, huge bathroom shower, fully inverter airconditioning, stone benches and study area, plus external courtyard and private store room.