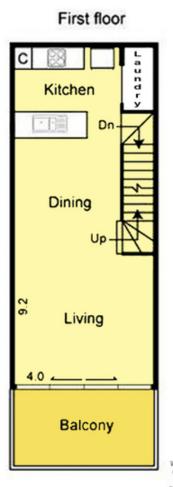

## NO.5/853 HIGH STREET PRESTON

NO.5/853 HIGH STREETPRESTON Whist every attempt has been made to ensure the accuracy of the floor plan contained here, measurements of doors, windows, rooms and any other items are approximate and no responsibility is taken for any error, onission, or mis-statement. This plan is for illustrative purposes only and should be used as such by any prospective purchaser. The surplan is for illustrative purposes only and should be used as such by any prospective purchaser. The surplan is for illustrative purposes only and should be used as such by any as to their operability or efficiency can be given