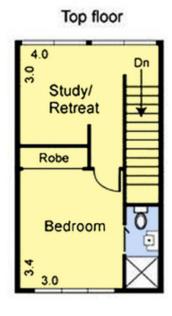

## NO.5/853 HIGH STREET PRESTON

NO.5/853 HIGH STREETPRESTON Whist every attempt has been made to ensure the accuracy of the floor plan contained here, measurements of doors, windows, rooms and any other items are approximate and no responsibility is taken for any error, onission, or mis-statement. This plan is for illustrative purposes only and should be used as such by any prospective purchaser. The surplan is for illustrative purposes only and should be used as such by any prospective purchaser. The surplan is for illustrative purposes only and should be used as such by any as to their operability or efficiency can be given