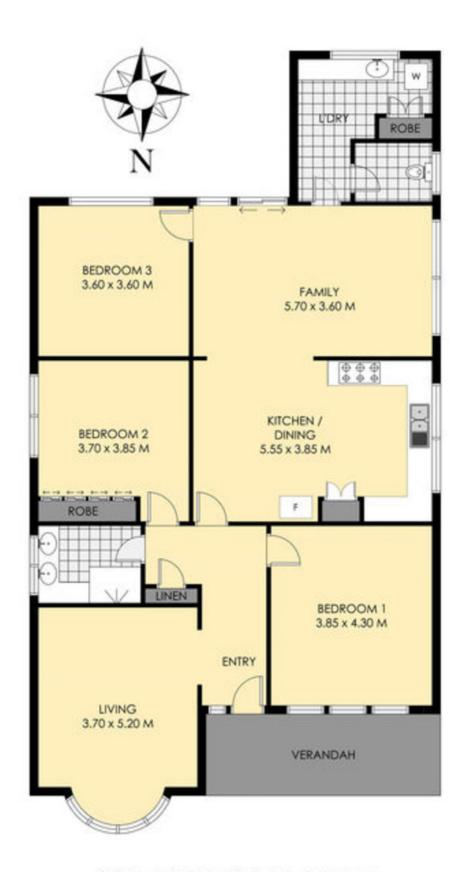

- ? Flexible floor plan, 4th bed or 2nd living room
- ? Central Bathroom
- ? Large open plan living
- ? Option to keep office/study at rear or restore to garage
- ? Large Entertainers Paved backyard
- ? Polished Baltic pine boards, Lead prism windows & high ceilings

## 2 Sumner Street Brunswick East

Whilst every aftempt has been made to ensure the accuracy of the floor plan contained here, measurements of doors, windows, rooms and any other items are approximate and no responsibility is taken for any error, omission, or mis-statement. This plan is for itustrative purposes only and should be used as such by any prospective purchaser. The services, systems and appliances shown have not been tested and no guarantee as to their operability or efficiency can be given