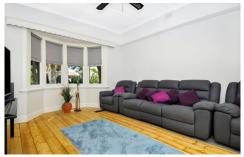

- ? Flexible floor plan, 4th bed or 2nd living room
- ? Central Bathroom
- ? Large open plan living
- ? Option to keep office/study at rear or restore to garage
- ? Large Entertainers Paved backyard
- ? Polished Baltic pine boards, Lead prism windows & high ceilings