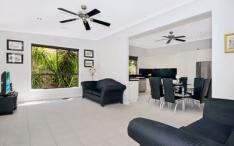

- ? Flexible floor plan, 4th bed or 2nd living room
- ? Central Bathroom
- ? Large open plan living
- ? Option to keep office/study at rear or restore to garage
- ? Large Entertainers Paved backyard
- ? Polished Baltic pine boards, Lead prism windows & high ceilings