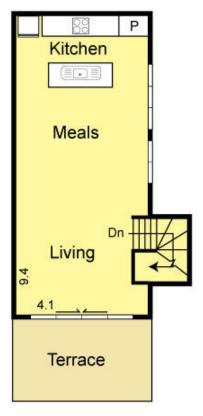

Superbly designed and finished this 3 bedroom townhouse with 2 bathrooms will impress with its open plan living, modern kitchen and superb bathrooms.

Features include polished timber floors, stone benches, stainless steel appliances, secure lock up garage and more.

Positioned in Crawly Street with Regent Station only a 3 minute walk away and Preston shopping, parks and restaurants at your doorstep.

3 📭 2 🖺 1 🗬

Price : \$ 2,260 Building Size : 160 sqm

View : https://www.hollandprice.com.au/lease/v

ic/north/preston/residential/townhouse/4

111768

Robert Sordello 9384 0022

Ground Floor

First Floor