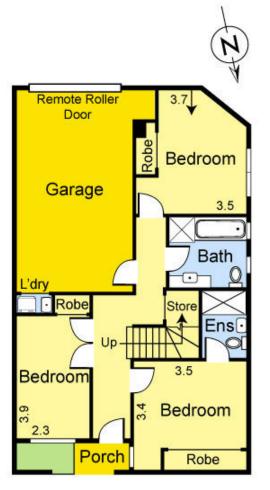

Superbly designed and finished this 3 bedroom townhouse with 2 bathrooms will impress with its open plan living, modern kitchen and superb bathrooms.

Features include polished timber floors, stone benches, stainless steel appliances, secure lock up garage and more.

Positioned in Crawly Street with Regent Station only a 3 minute walk away and Preston shopping, parks and restaurants at your doorstep.

3 📭 2 🖺 1 🗬

Price : \$ 2,260 Building Size : 160 sqm

View : https://www.hollandprice.com.au/lease/v

ic/north/preston/residential/townhouse/4

111768

Robert Sordello 9384 0022

Ground Floor

First Floor