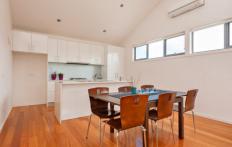

Superbly designed and finished this 3 bedroom townhouse with 2 bathrooms will impress with its open plan living, modern kitchen and superb bathrooms.

Features include polished timber floors, stone benches, stainless steel appliances, secure lock up garage and more.