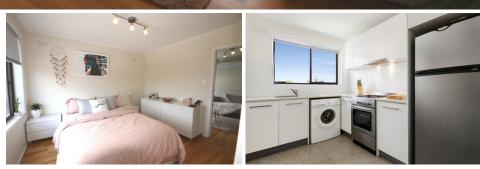

Lustrous hardwood floorboards, immediately makes a strong statement of dedication to quality. Smartly finished, and recently painted throughout, this apartment boasts a separate kitchen area with gas appliances and front loader washing machine, an oversized living/meals area and sunlit bedroom with walk-in-robe and en-suite style bathroom.