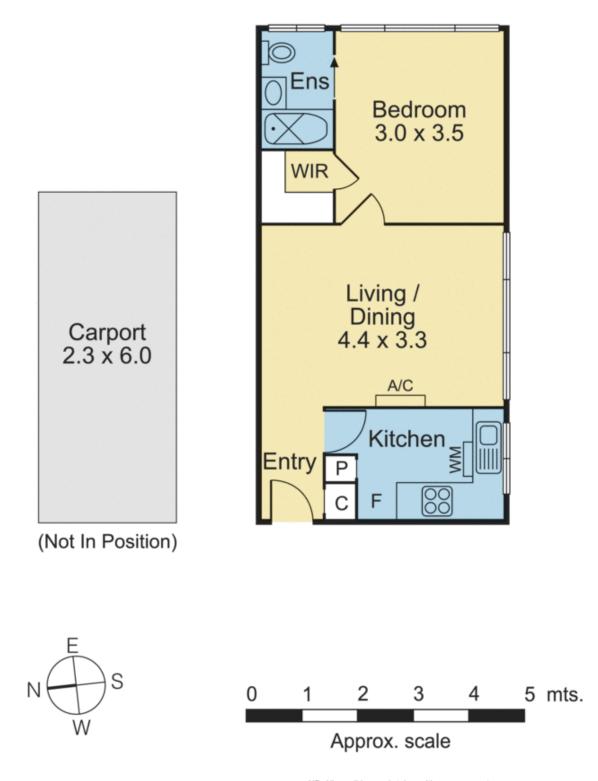

Further features include security entrance, under cover car

| 1 🍋 1 📛 🛛 | 2 🛱 |
|-----------|-----|
|-----------|-----|

| Price         | :\$320    |
|---------------|-----------|
| Building Size | : 40 sqr  |
| View          | : https:/ |

: 40 sqm : https://www.hollandprice.com.au/sale/vic /north/essendon/residential/apartment/4 174070

Luciano Deodato 9384 0022

12 / 242 Pascoe Vale Road, Essendon

NB: All possible care is taken with measurements however it should be assumed that they are approximate and are not definative This plan is a guide only, not a detailed specification