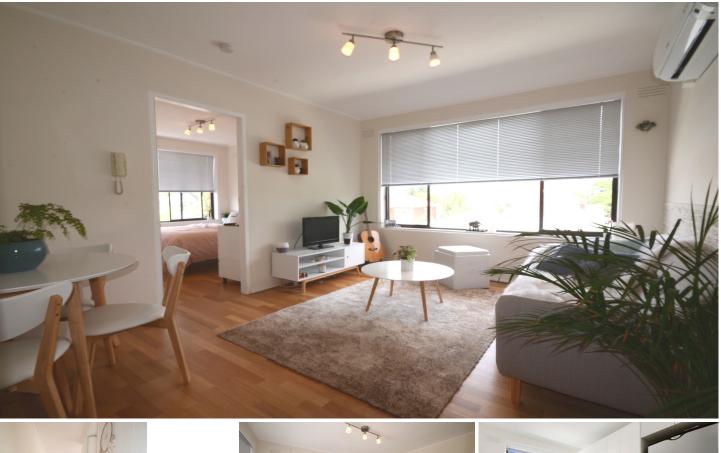

## **ESSENDON**

This fully refurbished top floor apartment is as spacious as its panoramic views, full of natural light and is sure to impress the most discerning of buyers.

Nestled in the heart of Essendon, immediate to cafes, shops and restaurants, Essendon station and Fletcher Street tram, it guarantees a lifestyle of the utmost convenience.

Lustrous hardwood floorboards, immediately makes a strong statement of dedication to quality. Smartly finished, and recently painted throughout, this apartment boasts a separate kitchen area with gas appliances and front loader washing machine, an oversized living/meals area and sunlit bedroom with walk-in-robe and en-suite style bathroom.

Further features include security entrance, under cover car

| 1 🍋 1 📛 🛛 | 2 🛱 |
|-----------|-----|
|-----------|-----|

| Price         | :\$320    |
|---------------|-----------|
| Building Size | : 40 sqr  |
| View          | : https:/ |