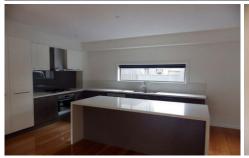

Features: solid timber floors, fully airconditioned ,Euro appliances, stone benches , large north facing courtyard and secure lock up garage.

Features:solar panel hot water system, alarm system, remote control double garage and walking access to Tram, train and High St cafe precinct.