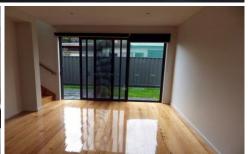

Features: solid timber floors, fully airconditioned ,Euro appliances, stone benches , large north facing courtyard and secure lock up garage.

Features:solar panel hot water system, alarm system, remote control double garage and walking access to Tram, train and High St cafe precinct.