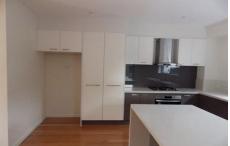

Features: solid timber floors, fully airconditioned ,Euro appliances, stone benches , large north facing courtyard and secure lock up garage.

Features:solar panel hot water system, alarm system, remote control double garage and walking access to Tram, train and High St cafe precinct.