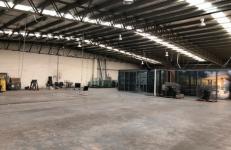

## Factory 2, 17-19 Hope Street BRUNSWICK VIC

Short distance to all facilities and offering expansive warehousing and pristine offices.

Features include:

- Ample natural light
- On-site car parks
- Total building area 1,100sqm approx.
- Total land area 1,400sqm approx.
- Modern office/reception 200sqm approx.
- 2 R.S.D access.
- Modern facilities.

INSPECT NOW!

Contact-

Mario De Sanctis 0419 510 310 Robert Sordello 0412 800 500 Terry Karoutsos 0411 720 597 Price : \$ 7,500 Building Size : 1400 sqm Land Size : 1400 sqm

View : https://www.hollandprice.com.au/lease/v