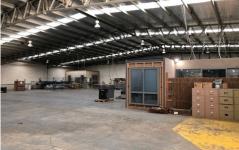

## Factory 2, 17-19 Hope Street BRUNSWICK VIC

Short distance to all facilities and offering expansive warehousing and pristine offices.

Features include:

- Ample natural light
- On-site car parks
- Total building area 1,100sqm approx.
- Total land area 1,400sqm approx.
- Modern office/reception 200sqm approx.
- 2 R.S.D access.
- Modern facilities.

INSPECT NOW!

Contact-

Mario De Sanctis 0419 510 310 Robert Sordello 0412 800 500 Terry Karoutsos 0411 720 597 Price : \$ 7,500 Building Size : 1400 sqm Land Size : 1400 sqm

View : https://www.hollandprice.com.au/lease/v