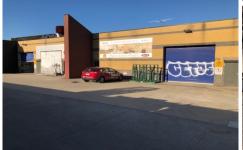

## Factory 2, 17-19 Hope Street BRUNSWICK VIC

Short distance to all facilities and offering expansive warehousing and pristine offices.

Features include:

- Ample natural light
- On-site car parks
- Total building area 1,100sqm approx.
- Total land area 1,400sqm approx.
- Modern office/reception 200sqm approx.
- 2 R.S.D access.
- Modern facilities.

INSPECT NOW!

Contact-

Mario De Sanctis 0419 510 310 Robert Sordello 0412 800 500 Terry Karoutsos 0411 720 597 Price : \$ 7,500 Building Size : 1400 sqm Land Size : 1400 sqm

View : https://www.hollandprice.com.au/lease/v