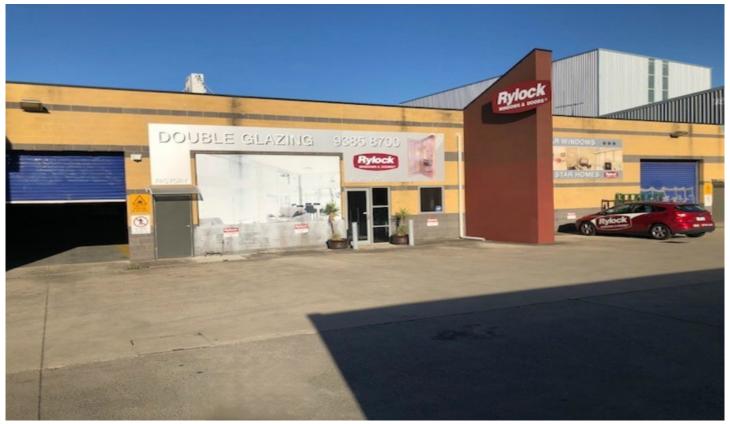

## Factory 2, 17-19 Hope Street BRUNSWICK VIC

Short distance to all facilities and offering expansive warehousing and pristine offices.

Features include:

- Ample natural light
- On-site car parks
- Total building area 1,100sqm approx.
- Total land area 1,400sqm approx.
- Modern office/reception 200sqm approx.
- 2 R.S.D access.
- Modern facilities.

INSPECT NOW!

Contact-

Mario De Sanctis 0419 510 310 Robert Sordello 0412 800 500 Terry Karoutsos 0411 720 597 Price : \$ 7,500 Building Size : 1400 sqm Land Size : 1400 sqm

View : https://www.hollandprice.com.au/lease/v