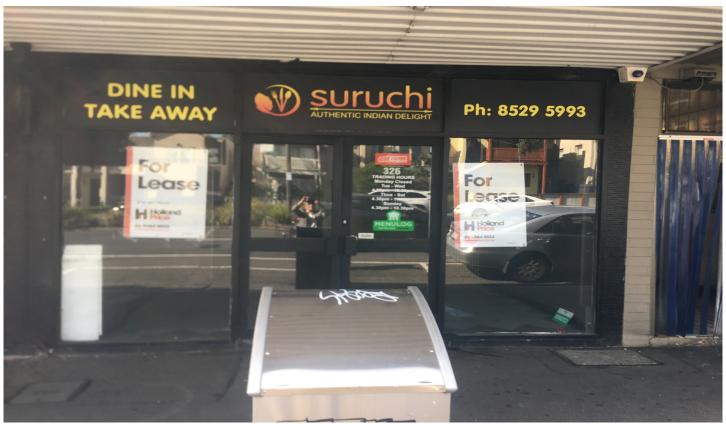

## 326 Melbourne Road NEWPORT VIC

Excellent opportunity for a good size restaurant in prime location!

80% of restaurant equipment still in the property, ready for use!

The property includes:

- Modern facilities
- \$2,600pcm plus GST plus Outgoings
- 120sqm approx.
- Includes 2 bedrooms and living area at the rear of the property.

For any enquiries, please contact Terry Karoutsos on 0411 720 597

Price : \$ 2,583 Building Size : 120 sqm Land Size : 120 sqm

View: https://www.hollandprice.com.au/lease/v

ic/west/newport/commercial/retail/42424