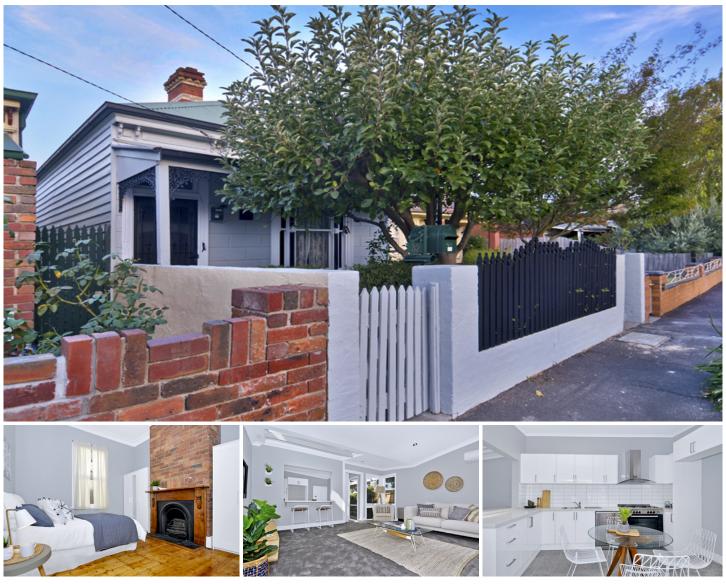

## **HolandPrice**

**32 George Street BRUNSWICK VIC** 

This free standing Block Fronted Victorian has been fully refurbished and will impress with loads of period charm. Currently just leased at \$800 per week or \$3476pcm to excellent tenant.

Comprises of 3 double bedroom all with built in robes, wide arched hall way entrance, full width open plan living adjacent to new modern hostess kitchen including stone benches, meals area and ample cupboard space.

Modern bathroom with bathtub and separate laundry.

Features include polished Baltic pine floors, high ceilings, open fire places, airconditioning, superb paved rear garden, entertaining space and storage shed. Please view our video on YouTube