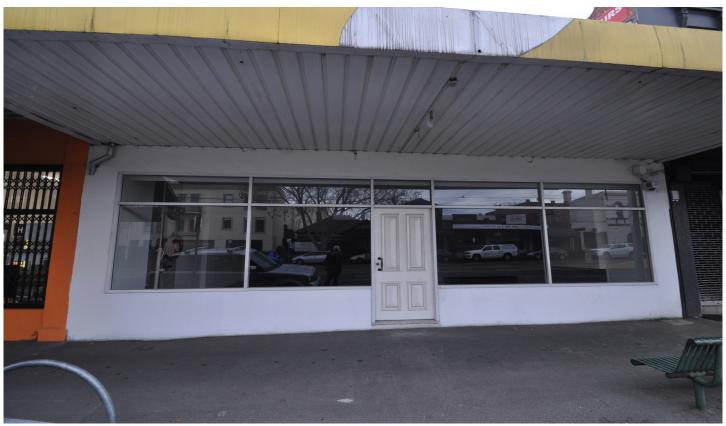

## 695 Nicholson Street CARLTON NORTH VIC

Large double fronted shop in the heart of Carlton Nth with excellent ROW at rear with off st parking and uptodate amenities.

Suitable for large offices, or large retail store or restaurant. The choice is yours with over 400m2 to work with this will provide a space required for most businesses. FLEXIBLE TERMS.

FOR PROMPT INSECTION CALL ROBERT ON 0412800500.

Price : \$ 100,000 Building Size : 410 sqm Land Size : 406 sqm

View : https://www.hollandprice.com.au/lease/v

ic/inner-city/carlton-north/commercial/lei

sure/4347918